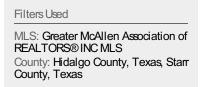

#### **New Listings**

The number of new residential listings that were added each month.

| Month/<br>Year | Count | % Chg. |
|----------------|-------|--------|
| Dec '21        | 397   | 1%     |
| Dec '20        | 393   | 11%    |
| Dec '19        | 354   | 4.5%   |