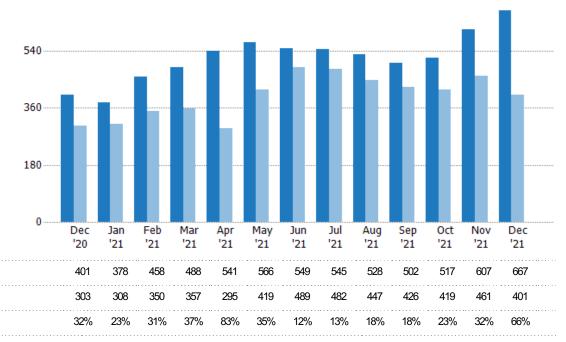

#### **Pending Sales**

The number of residential properties with accepted offers that were available at the end each month.

| Month/<br>Year | Count | % Chg. |
|----------------|-------|--------|
| Dec '21        | 667   | 66.3%  |
| Dec '20        | 401   | 32.3%  |
| Dec '19        | 303   | -26.1% |

### Pending Sales Volume

Percent Change from Prior Year

Current Year

Prior Year

The sum of the sales price of residential properties with accepted offers that were available at the end of each month.

MLS: Greater McAllen Association of REALTORS® INC MLS
County: Hidalgo County, Texas, Starr County, Texas

| Month/<br>Year | Volume  | % Chg. |
|----------------|---------|--------|
| Dec '21        | \$150M  | 97.5%  |
| Dec '20        | \$76.2M | 44.8%  |
| Dec '19        | \$52.6M | -24.9% |