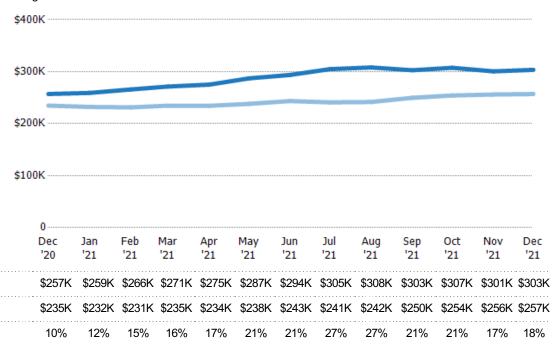

#### **Average Listing Price**

The average listing price of active residential listings at the end of each month.

| Price  | % Chg.           |
|--------|------------------|
| \$303K | 18.1%            |
| \$257K | 9.5%             |
| \$235K | -9.2%            |
|        | \$303K<br>\$257K |