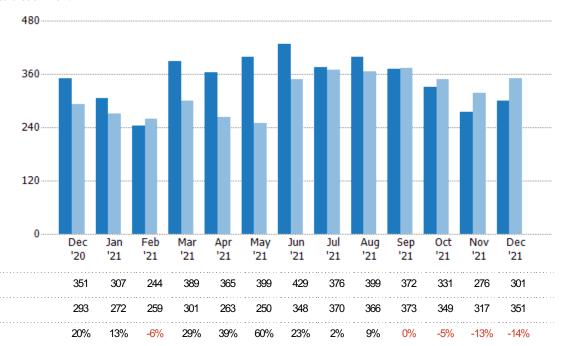

#### **Closed Sales**

The total number of residential properties sold each month.

| Month/<br>Year | Count | % Chg. |
|----------------|-------|--------|
| Dec '21        | 301   | -14.2% |
| Dec '20        | 351   | 19.8%  |
| Dec '19        | 293   | -27.6% |