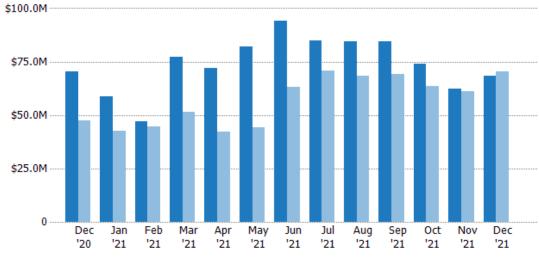

#### **Closed Sales Volume**

Percent Change from Prior Year

Current Year

Prior Year

The sum of the sales price of residential properties sold each month.

Filters Used

MLS: Greater McAllen Association of REALTORS® INC MLS

County: Hidalgo County, Texas, Starr County, Texas

| Month/<br>Year | Volume  | % Chg. |
|----------------|---------|--------|
| Dec '21        | \$68.4M | -2.9%  |
| Dec '20        | \$70.4M | 48.1%  |
| Dec '19        | \$47.5M | -29.4% |