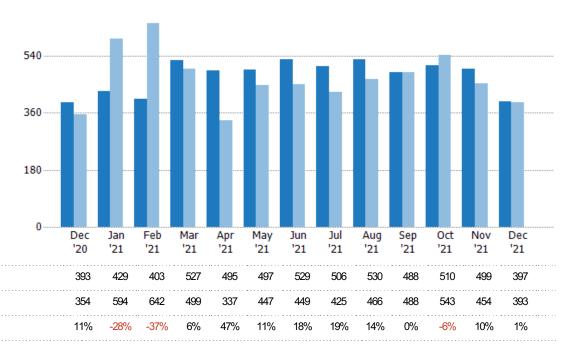

### **New Listing Volume**

Percent Change from Prior Year

Current Year

Prior Year

The sum of the listing price of residential listings that were added each month.

Filters Used

MLS: Greater McAllen Association of REALTORS® INC MLS

County: Hidalgo County, Texas, Starr County, Texas

| Month/<br>Year | Volume  | % Chg. |
|----------------|---------|--------|
| Dec '21        | \$91.7M | 11.4%  |
| Dec '20        | \$82.3M | 20.9%  |
| Dec '19        | \$68.1M | 1.2%   |