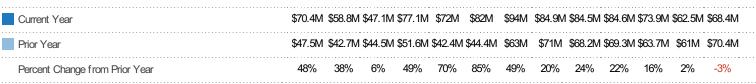

#### **Closed Sales Volume**

Percent Change from Prior Year

Current Year

Prior Year

The sum of the sales price of residential properties sold each month.

Filters Used

MLS: Greater McAllen Association of REALTORS® INC MLS

County: Hidalgo County, Texas, Starr County, Texas

| Month/<br>Year | Volume  | % Chg. |
|----------------|---------|--------|
| Dec '21        | \$68.4M | -2.9%  |
| Dec '20        | \$70.4M | 48.1%  |
| Dec '19        | \$47.5M | -29.4% |