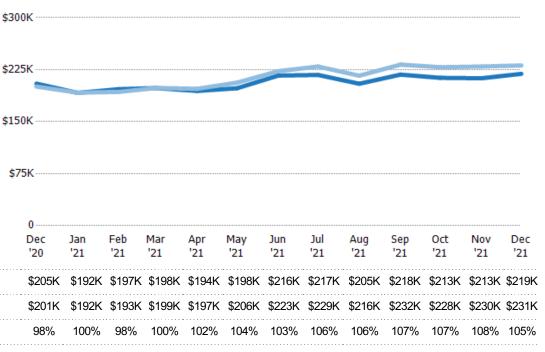

#### Average Sales Price vs Average Est Value

The average sales price as a percentage of the average AVM or RVM® valuation estimate for properties sold each month.

Filters Used

MLS: Greater McAllen Association of REALTORS® INC MLS

County: Hidalgo County, Texas, Starr County, Texas

Avg Sales Price as a % of Avg List Price

Avg Est Value

Avg Sales Price

Avg Sales Price as a % of Avg Est Value