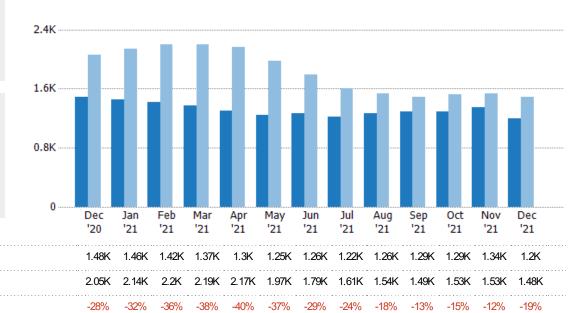

#### **Active Listings**

The number of active residential listings at the end of each month.

| Filters Used                                                                                                      |
|-------------------------------------------------------------------------------------------------------------------|
| MLS: Greater McAllen Association of<br>REALTORS® INC MLS<br>County: Hidalgo County, Texas, Starr<br>County, Texas |

| Month/  |       | 0/ 01  |
|---------|-------|--------|
| Year    | Count | % Chg. |
| Dec '21 | 1.2K  | -19.2% |
| Dec '20 | 1.48K | -27.8% |
| Dec '19 | 2.05K | 3%     |
|         |       |        |