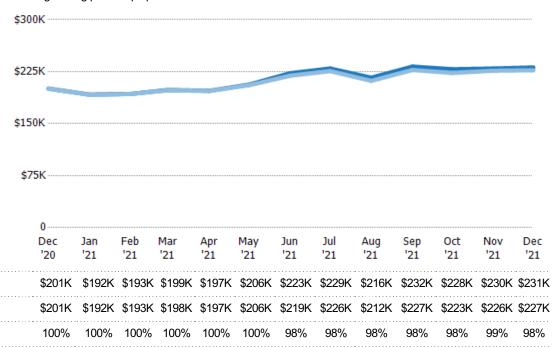

#### Average Listing Price vs Average Est Value

The average listing price as a percentage of the average AVM or RVM® valuation estimate for active listings each month.

Filters Used

MLS: Greater McAllen Association of REALTORS® INC MLS

County: Hidalgo County, Texas, Starr County, Texas