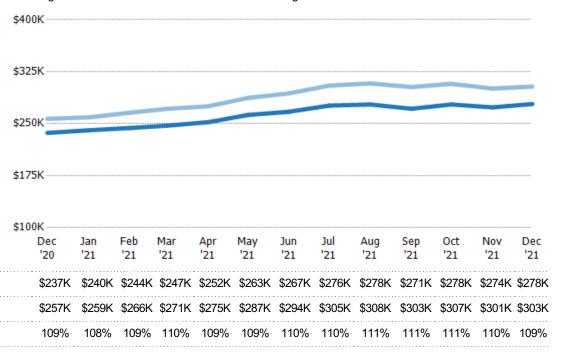

### Average Sales Price vs Average Listing Price

The average sales price as a percentage of the average listing price for properties sold each month.

Filters Used

MLS: Greater McAllen Association of REALTORS® INC MLS

County: Hidalgo County, Texas, Starr County, Texas