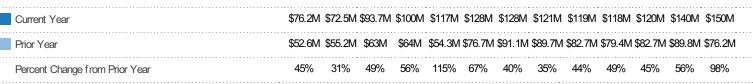

### Pending Sales Volume

Percent Change from Prior Year

Current Year

Prior Year

The sum of the sales price of residential properties with accepted offers that were available at the end of each month.

MLS: Greater McAllen Association of REALTORS® INC MLS
County: Hidalgo County, Texas, Starr County, Texas

| Month/<br>Year | Volume  | % Chg. |
|----------------|---------|--------|
| Dec '21        | \$150M  | 97.5%  |
| Dec '20        | \$76.2M | 44.8%  |
| Dec '19        | \$52.6M | -24.9% |