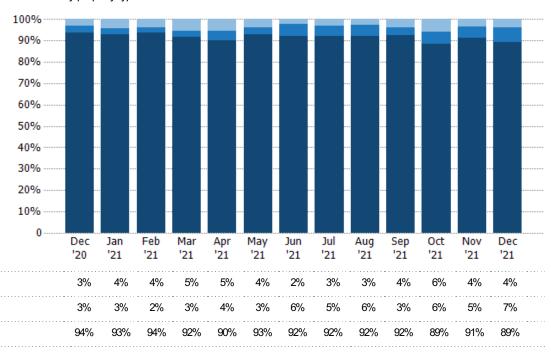

### Closed Sales by Property Type

The percentage of residential properties sold each month by property type.