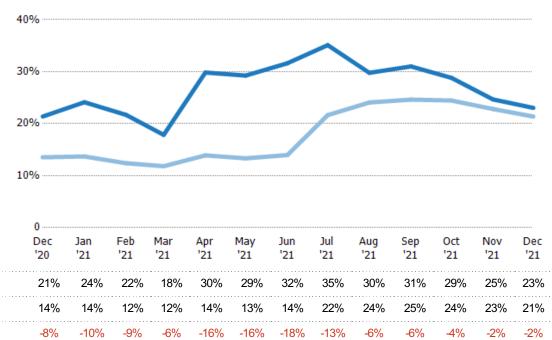

### Months of Inventory

Avg Est Value

Avg Listing Price

The number of months it would take to exhaust active listings at the current sales rate.

MLS: Greater McAllen Association of REALTORS® INC MLS County: Hidalgo County, Texas, Starr County, Texas

Avg Listing Price as a % of Avg Est Value

| Month/<br>Year | Months | % Chg. |
|----------------|--------|--------|
| Dec '21        | 4.34   | -7.2%  |
| Dec '20        | 4.68   | -36.7% |
| Dec '19        | 7.39   | 26.1%  |

Percent Change from Prior Year

|                 |                    |             | <u> </u>   |            |                    |             |             |            |            |             |                    |       |
|-----------------|--------------------|-------------|------------|------------|--------------------|-------------|-------------|------------|------------|-------------|--------------------|-------|
| 50              |                    |             |            |            |                    |             |             |            |            |             |                    |       |
| )0              |                    |             |            |            |                    |             |             |            |            |             |                    |       |
|                 |                    |             |            |            |                    |             |             |            |            |             |                    |       |
| 50              |                    |             |            |            |                    |             |             |            |            |             |                    |       |
| 0               |                    |             |            |            |                    |             |             |            |            |             |                    |       |
| 0<br>Dec<br>'20 |                    | Feb<br>'21  | Mar<br>'21 | Apr<br>'21 | May<br>'21         | Jun<br>'21  | Jul<br>'21  | Aug<br>'21 | Sep<br>'21 | Oct<br>'21  | Nov<br>'21         | <br>C |
| 0<br>Dec        | Jan                | '21         | '21        | '21        | May<br>'21<br>3.42 | '21         | '21         | '21        | '21        | '21         | '21                |       |
| 0<br>Dec<br>'20 | Jan<br>'21<br>4.15 | '21<br>4.61 | '21<br>5.6 | 3.35       | '21                | '21<br>3.16 | '21<br>2.85 | 3.36       | 3.23       | '21<br>3.47 | <b>'21</b><br>4.05 |       |

Current Year
Prior Year

Current Year

Prior Year

Change from Prior Year