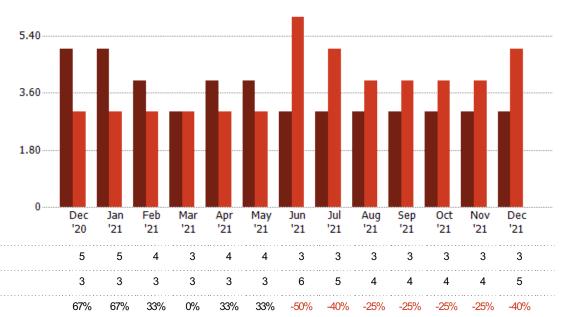

### **Distressed Listings**

The number of distressed residential properties that were for sale at the end of each month.

| Month/<br>Year | Count | % Chg. |
|----------------|-------|--------|
| Dec '21        | 3     | -40%   |
| Dec '20        | 5     | 66.7%  |
| Dec '19        | 3     | -66.7% |

Percent Change from Prior Year

Current Year

Prior Year