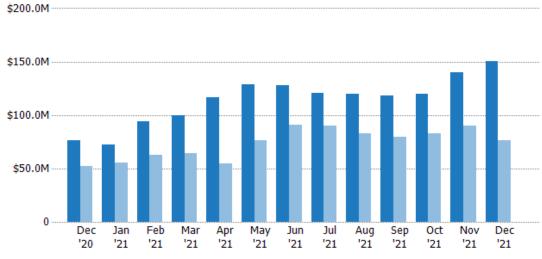

### **New Listing Volume**

Percent Change from Prior Year

Current Year

Prior Year

The sum of the listing price of residential listings that were added each month.

Filters Used

MLS: Greater McAllen Association of REALTORS® INC MLS

County: Hidalgo County, Texas, Starr County, Texas

| Month/<br>Year | Volume  | % Chg. |
|----------------|---------|--------|
| Dec '21        | \$91.7M | 11.4%  |
| Dec '20        | \$82.3M | 20.9%  |
| Dec '19        | \$68.1M | 1.2%   |