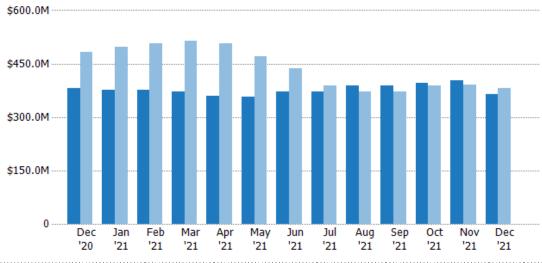

### **Active Listing Volume**

Percent Change from Prior Year

Current Year

Prior Year

The sum of the listing price of active residential listings at the end of each month.

MLS: Greater McAllen Association of REALTORS® INC MLS
County: Hidalgo County, Texas, Starr County, Texas

| Month/<br>Year | Volume | % Chg. |
|----------------|--------|--------|
| Dec '21        | \$364M | -4.6%  |
| Dec '20        | \$381M | -20.9% |
| Dec '19        | \$482M | -6.5%  |

Current Year

Prior Year