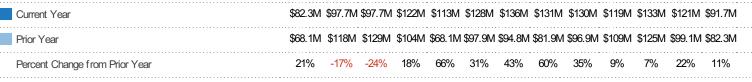

### **New Listing Volume**

Percent Change from Prior Year

Current Year

Prior Year

The sum of the listing price of residential listings that were added each month.

Filters Used

MLS: Greater McAllen Association of REALTORS® INC MLS

County: Hidalgo County, Texas, Starr County, Texas

| Month/<br>Year | Volume  | % Chg. |
|----------------|---------|--------|
| Dec '21        | \$91.7M | 11.4%  |
| Dec '20        | \$82.3M | 20.9%  |
| Dec '19        | \$68.1M | 1.2%   |