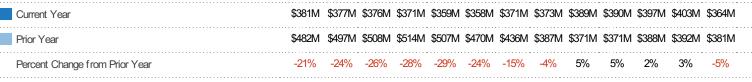

#### **Closed Sales Volume**

Percent Change from Prior Year

Current Year

Prior Year

The sum of the sales price of residential properties sold each month.

Filters Used

MLS: Greater McAllen Association of REALTORS® INC MLS

County: Hidalgo County, Texas, Starr County, Texas

| Month/<br>Year | Volume  | % Chg. |
|----------------|---------|--------|
| Dec '21        | \$68.4M | -2.9%  |
| Dec '20        | \$70.4M | 48.1%  |
| Dec '19        | \$47.5M | -29.4% |