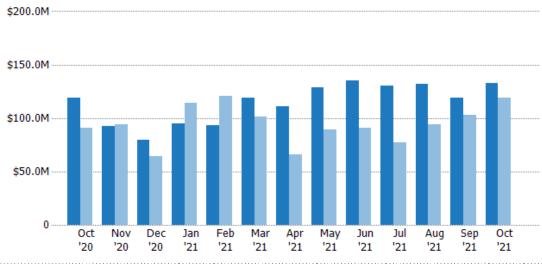

### **New Listing Volume**

Percent Change from Prior Year

Current Year

Prior Year

The sum of the listing price of residential listings that were added each month.

Filters Used MLS: Greater McAllen Association of REALTORS® INC MLS County: Hidalgo County, Texas, Starr County, Texas

| Month/<br>Year | Volume  | % Chg. |
|----------------|---------|--------|
| Oct '21        | \$133M  | 11.5%  |
| Oct '20        | \$119M  | 31.1%  |
| Oct '19        | \$90.9M | 12%    |

Current Year \$119M \$92.2M \$79.6M \$94.6M \$93.3M \$119M \$111M \$129M \$135M \$130M \$132M \$119M \$133M \$90.9M \$93.9M \$64.3M \$114M \$120M \$101M \$66.2M \$89.4M \$91M \$76.9M \$93.8M \$103M \$119M Prior Year 31% 24% 18% 68% 44% 49% 70% Percent Change from Prior Year