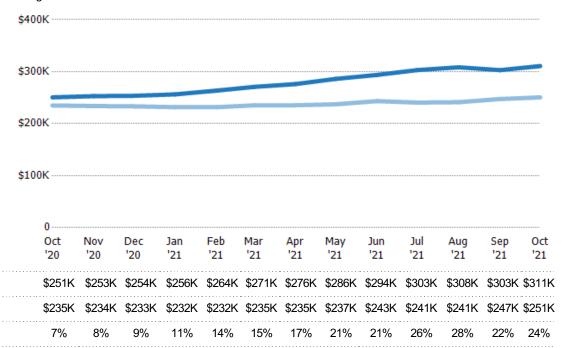

#### **Average Listing Price**

The average listing price of active residential listings at the end of each month.

| Filters Used                                                                                                      |
|-------------------------------------------------------------------------------------------------------------------|
| MLS: Greater McAllen Association of<br>REALTORS® INC MLS<br>County: Hidalgo County, Texas, Starr<br>County, Texas |

| Month/<br>Year | Price  | % Chg. |
|----------------|--------|--------|
| Oct '21        | \$311K | 24%    |
| Oct '20        | \$251K | 6.6%   |
| Oct '19        | \$235K | -9.1%  |