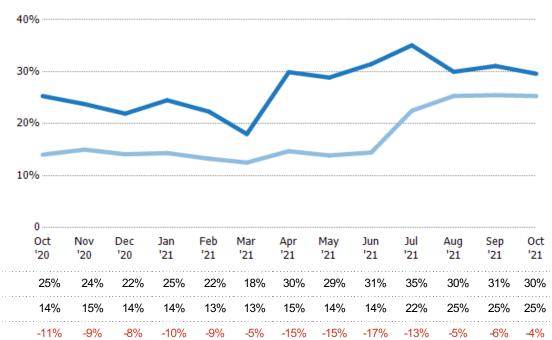

#### Average Listing Price vs Average Est Value

The average listing price as a percentage of the average AVM or RVM® valuation estimate for active listings each month.

### Months of Inventory

Avg Est Value

Avg Listing Price

The number of months it would take to exhaust active listings at the current sales rate.

| Filters Used                                          |
|-------------------------------------------------------|
| MLS: Greater McAllen Association of REALTORS® INC MLS |
| County: Hidalgo County, Texas, Starr<br>County, Texas |

Avg Listing Price as a % of Avg Est Value

| Month/<br>Year | Months | % Chg. |
|----------------|--------|--------|
| Oct '21        | 3.38   | -14.5% |
| Oct '20        | 3.95   | -44.5% |
| Oct '19        | 7.12   | 28.8%  |

Percent Change from Prior Year

| J                    |                    |                    |                    |                    |            |                    |                    |                    |                    |                    |                    |
|----------------------|--------------------|--------------------|--------------------|--------------------|------------|--------------------|--------------------|--------------------|--------------------|--------------------|--------------------|
| 0                    |                    |                    |                    |                    |            |                    |                    |                    |                    |                    |                    |
| 0                    |                    |                    |                    |                    |            |                    |                    |                    |                    |                    |                    |
|                      |                    |                    |                    |                    |            |                    |                    |                    |                    |                    |                    |
| n                    |                    |                    |                    |                    |            |                    |                    |                    |                    |                    |                    |
| 0                    |                    |                    |                    |                    |            |                    |                    |                    |                    |                    |                    |
| 0                    |                    |                    |                    |                    | Mar        |                    |                    |                    |                    |                    |                    |
| 0<br>0<br>Oct<br>'20 |                    |                    | Jan                |                    |            |                    | May<br>'21         |                    |                    |                    |                    |
| 0<br>Oct             | Nov<br>'20         | Dec                | Jan<br>'21         | Feb                | Mar<br>'21 | Apr<br>'21         |                    | Jun<br>'21         | Jul<br>'21         |                    | Sep<br>'21         |
| 0<br>Oct<br>'20      | Nov<br>'20<br>4.21 | Dec<br>'20<br>4.56 | Jan<br>'21<br>4.08 | Feb<br>'21<br>4.48 | Mar<br>'21 | Apr<br>'21<br>3.34 | May<br>'21<br>3.46 | Jun<br>'21<br>3.18 | Jul<br>'21<br>2.85 | Aug<br>'21<br>3.34 | Sep<br>'21<br>3.22 |

Current Year
Prior Year

Current Year

Prior Year

Change from Prior Year