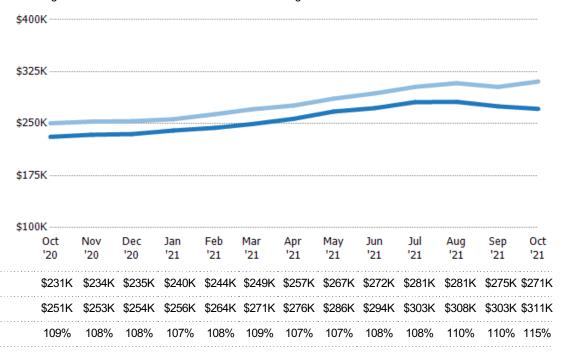

#### **Average Listing Price**

The average listing price of active residential listings at the end of each month.

| Filters Used                                                                                                      |
|-------------------------------------------------------------------------------------------------------------------|
| MLS: Greater McAllen Association of<br>REALTORS® INC MLS<br>County: Hidalgo County, Texas, Starr<br>County, Texas |

| Month/<br>Year | Price  | % Chg. |
|----------------|--------|--------|
| Oct '21        | \$311K | 24%    |
| Oct '20        | \$251K | 6.6%   |
| Oct '19        | \$235K | -9.1%  |