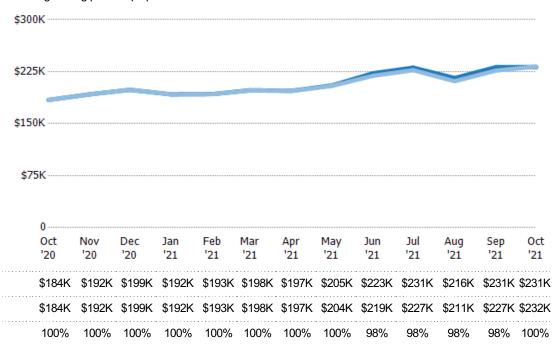

#### Average Listing Price vs Average Est Value

The average listing price as a percentage of the average AVM or RVM® valuation estimate for active listings each month.

### Months of Inventory

Avg Est Value

Avg Listing Price

The number of months it would take to exhaust active listings at the current sales rate.

| Filters Used                                          |
|-------------------------------------------------------|
| MLS: Greater McAllen Association of REALTORS® INC MLS |
| County: Hidalgo County, Texas, Starr<br>County, Texas |

Avg Listing Price as a % of Avg Est Value

| Month/<br>Year | Months | % Chg. |
|----------------|--------|--------|
| Oct '21        | 3.38   | -14.5% |
| Oct '20        | 3.95   | -44.5% |
| Oct '19        | 7.12   | 28.8%  |