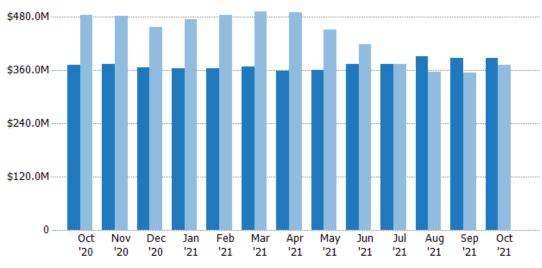

### **Active Listing Volume**

Percent Change from Prior Year

Current Year

Prior Year

The sum of the listing price of active residential listings at the end of each month.

Filters Used MLS: Greater McAllen Association of REALTORS® INC MLS County: Hidalgo County, Texas, Starr County, Texas

| Month/<br>Year | Volume | % Chg. |
|----------------|--------|--------|
| Oct '21        | \$388M | 4.6%   |
| Oct '20        | \$371M | -23.5% |
| Oct '19        | \$485M | -3%    |

Current Year

Prior Year