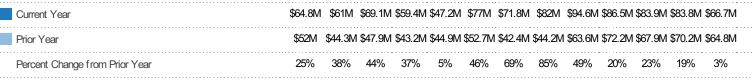

#### **Closed Sales Volume**

Percent Change from Prior Year

Current Year

Prior Year

The sum of the sales price of residential properties sold each month.

MLS: Greater McAllen Association of REALTORS® INC MLS
County: Hidalgo County, Texas, Starr County, Texas

| Month/<br>Year | Volume  | % Chg. |
|----------------|---------|--------|
| Oct '21        | \$66.7M | 2.8%   |
| Oct '20        | \$64.8M | 24.7%  |
| Oct '19        | \$52M   | -27.4% |