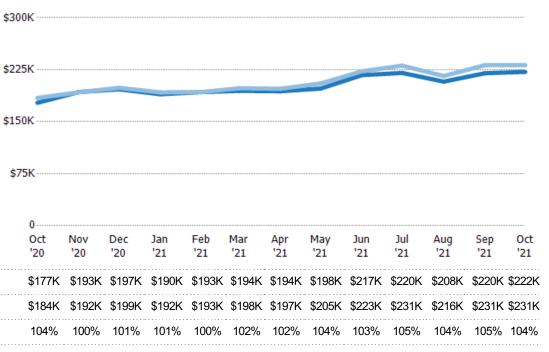

### Average Sales Price vs Average Listing Price

The average sales price as a percentage of the average listing price for properties sold each month.

Filters Used

MLS: Greater McAllen Association of REALTORS® INC MLS

County: Hidalgo County, Texas, Starr County, Texas