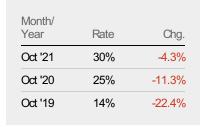

| May<br>'21         |                    |                    |                    |                    |
| 0<br>Oct             | Nov<br>'20         | Dec                | Jan<br>'21         | Feb                | Mar<br>'21 | Apr<br>'21         |                    | Jun<br>'21         | Jul<br>'21         |                    | Sep<br>'21         |
| 0<br>Oct<br>'20      | Nov<br>'20<br>4.21 | Dec<br>'20<br>4.56 | Jan<br>'21<br>4.08 | Feb<br>'21<br>4.48 | Mar<br>'21 | Apr<br>'21<br>3.34 | May<br>'21<br>3.46 | Jun<br>'21<br>3.18 | Jul<br>'21<br>2.85 | Aug<br>'21<br>3.34 | Sep<br>'21<br>3.22 |



Current Year
Prior Year



Current Year

Prior Year

Change from Prior Year

### Market Data Report

#### **Absorption Rate**

The percentage of inventory sold per month.







### Absorption Rate (By County)

The percentage of the inventory sold during the last month by county.

Filters Used: MLS: Greater McAllen Association of REALTORS® INC MLS; County: Hidalgo County, Texas, Starr County, Texas





#### **Pending Sales**

The number of residential properties with accepted offers that were available at the end each month.



| Month/  |       |        |
|---------|-------|--------|
| Year    | Count | % Chg. |
| Oct '21 | 639   | 61.4%  |
| Oct '20 | 396   | 11.2%  |
| Oct '19 | 356   | -28.7% |



### Pending Sales Volume

Percent Change from Prior Year

Current Year

Prior Year

The sum of the sales price of residential properties with accepted offers that were available at the end of each month.

MLS: Greater McAllen Association of REALTORS® INC MLS
Cou