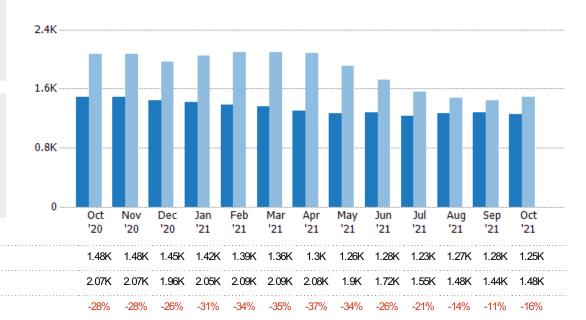

#### **Active Listings**

The number of active residential listings at the end of each month.

| Filters Used                                                                                                      |
|-------------------------------------------------------------------------------------------------------------------|
| MLS: Greater McAllen Association of<br>REALTORS® INC MLS<br>County: Hidalgo County, Texas, Starr<br>County, Texas |

| Month/  |       |        |
|---------|-------|--------|
| Year    | Count | % Chg. |
| Oct '21 | 1.25K | -15.7% |
| Oct '20 | 1.48K | -28.3% |
| Oct '19 | 2.07K | 6.6%   |
|         |       |        |