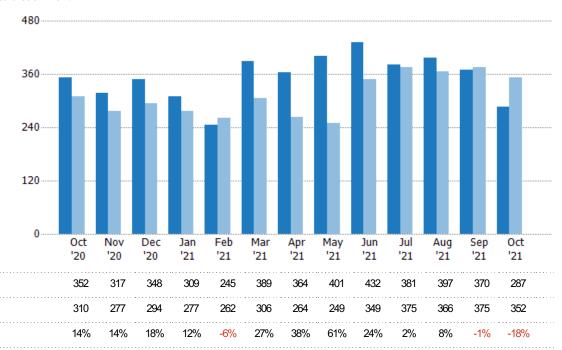

#### **Closed Sales**

The total number of residential properties sold each month.

| Month/<br>Year | Count | % Chg. |
|----------------|-------|--------|
| Oct '21        | 287   | -18.5% |
| Oct '20        | 352   | 13.5%  |
| Oct '19        | 310   | -25.2% |

| Month/<br>Year | Volume  | % Chg. |
|----------------|---------|--------|
| Oct '21        | \$66.7M | 2.8%   |
| Oct '20        | \$64.8M | 24.7%  |
| Oct '19        | \$52M   | -27.4% |