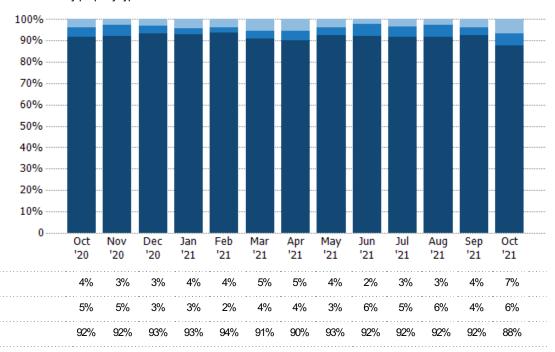

#### Closed Sales by Property Type

The percentage of residential properties sold each month by property type.

### Closed Sales (By County)

Mobile/Manufactured

Condo/Townhouse

Single Family Residence

The total number of residential properties sold during the last month by county.

Filters Used: MLS: Greater McAllen Association of REALTORS® INC MLS; County: Hidalgo County, Texas, Starr County, Texas