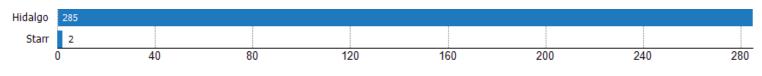

### Distressed Listings (By County)

Percent Change from Prior Year

The number of distressed single-family, condominum and townhome properties that were for sale at the end of the last month by county. Filters Used: MLS: Greater McAllen Association of REALTORS® INC MLS; County: Hidalgo County, Texas, Starr County, Texas

| Hidalgo | 3 |      |      |      |      |      |      |      |
|---------|---|------|------|------|------|------|------|------|
| (       | 0 | 0.40 | 0.80 | 1.20 | 1.60 | 2.00 | 2.40 | 2.80 |