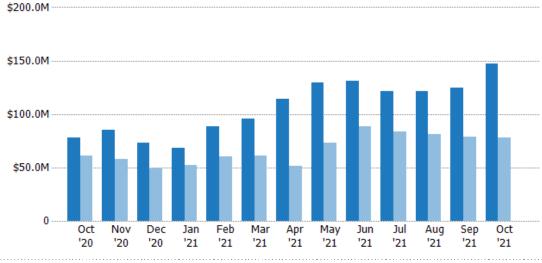

### Pending Sales Volume

Percent Change from Prior Year

Current Year

Prior Year

The sum of the sales price of residential properties with accepted offers that were available at the end of each month.

MLS: Greater McAllen Association of REALTORS® INC MLS
County: Hidalgo County, Texas, Starr County, Texas

| Month/<br>Year | Volume  | % Chg. |
|----------------|---------|--------|
| Oct '21        | \$148M  | 88.5%  |
| Oct '20        | \$78.3M | 28.5%  |
| Oct '19        | \$60.9M | -30.3% |