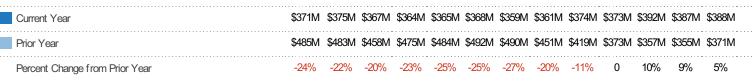

### **Active Listing Volume**

Percent Change from Prior Year

Current Year

Prior Year

The sum of the listing price of active residential listings at the end of each month.

Filters Used MLS: Greater McAllen Association of REALTORS® INC MLS County: Hidalgo County, Texas, Starr County, Texas

| Month/<br>Year | Volume | % Chg. |
|----------------|--------|--------|
| Oct '21        | \$388M | 4.6%   |
| Oct '20        | \$371M | -23.5% |
| Oct '19        | \$485M | -3%    |

Current Year

Prior Year