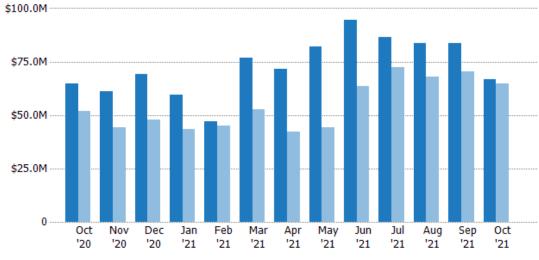

#### **Closed Sales Volume**

Percent Change from Prior Year

Current Year

Prior Year

The sum of the sales price of residential properties sold each month.

MLS: Greater McAllen Association of REALTORS® INC MLS
County: Hidalgo County, Texas, Starr County, Texas

| Month/<br>Year | Volume  | % Chg. |
|----------------|---------|--------|
| Oct '21        | \$66.7M | 2.8%   |
| Oct '20        | \$64.8M | 24.7%  |
| Oct '19        | \$52M   | -27.4% |