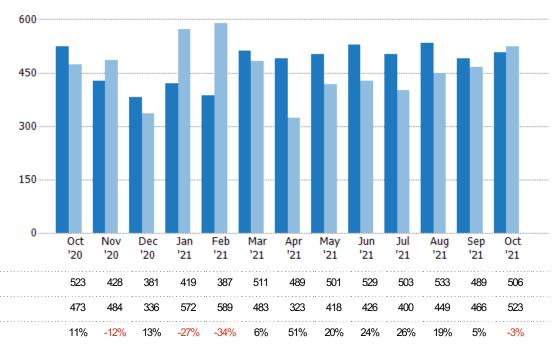

#### **New Listings**

The number of new residential listings that were added each month.

| Month/<br>Year | Count | % Chg. |
|----------------|-------|--------|
| Oct '21        | 506   | -3.3%  |
| Oct '20        | 523   | 10.6%  |
| Oct '19        | 473   | 15.4%  |