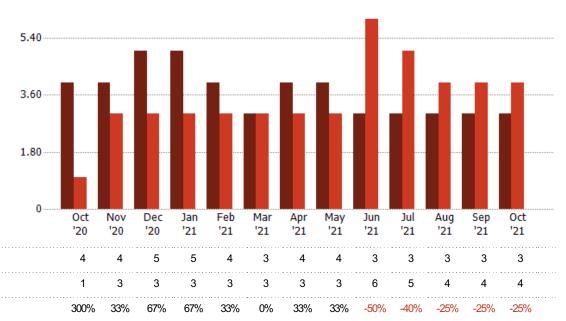

#### **Absorption Rate**

The percentage of inventory sold per month.

### Absorption Rate (By County)

The percentage of the inventory sold during the last month by county.

Filters Used: MLS: Greater McAllen Association of REALTORS® INC MLS; County: Hidalgo County, Texas, Starr County, Texas