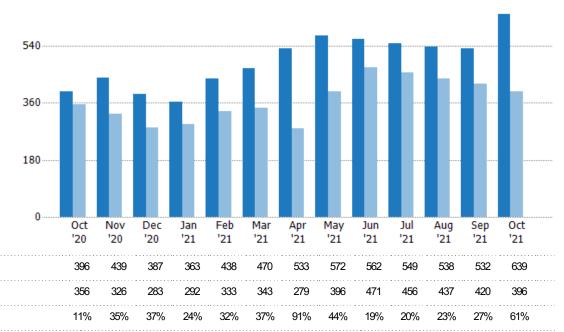

#### **Pending Sales**

The number of residential properties with accepted offers that were available at the end each month.

| Month/  |       |        |
|---------|-------|--------|
| Year    | Count | % Chg. |
| Oct '21 | 639   | 61.4%  |
| Oct '20 | 396   | 11.2%  |
| Oct '19 | 356   | -28.7% |

### Pending Sales Volume

Percent Change from Prior Year

Current Year

Prior Year

The sum of the sales price of residential properties with accepted offers that were available at the end of each month.

MLS: Greater McAllen Association of REALTORS® INC MLS
County: Hidalgo County, Texas, Starr County, Texas

| Month/<br>Year | Volume  | % Chg. |
|----------------|---------|--------|
| Oct '21        | \$148M  | 88.5%  |
| Oct '20        | \$78.3M | 28.5%  |
| Oct '19        | \$60.9M | -30.3% |