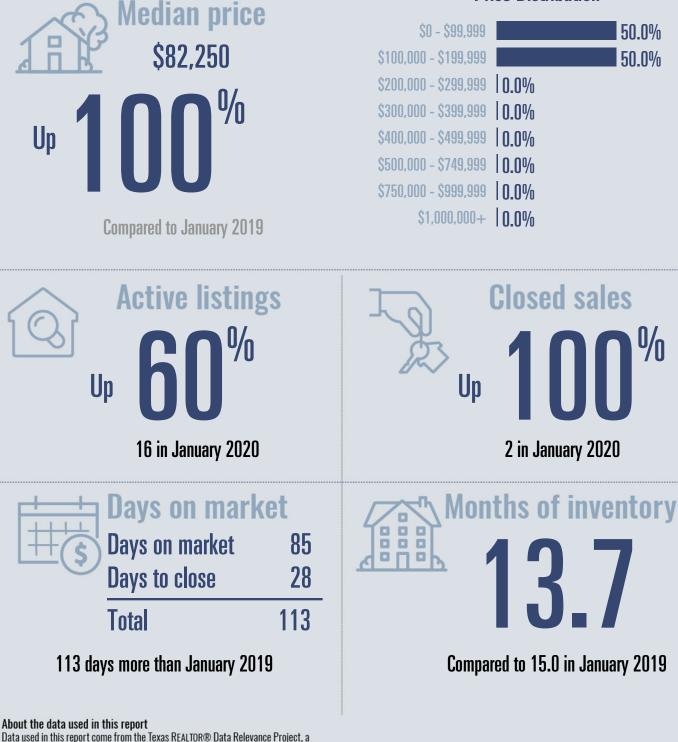

## La Joya Housing Report

### January 2020

#### **Price Distribution**

Data used in this report come from the Texas REALTOR® Data Relevance Project, a partnership among the Texas Association of REALTOR® and local REALTOR® associations throughout the state. Analysis is provided through a research agreement with the Real Estate Center at Texas A&M University.