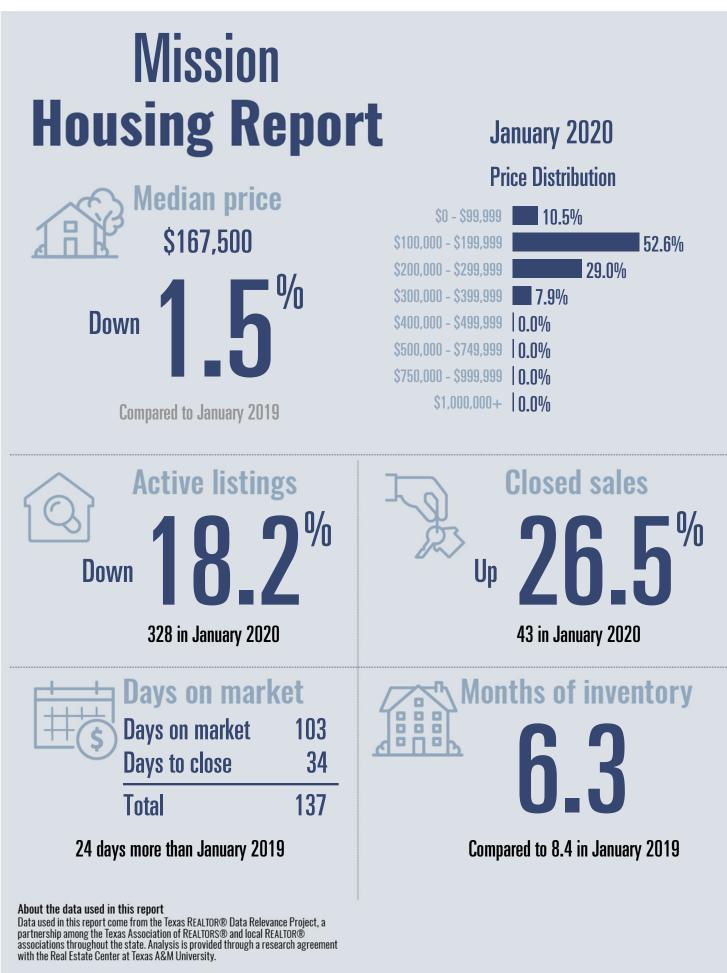

## La Joya Housing Report

### January 2020

#### **Price Distribution**

Data used in this report come from the Texas REALTOR® Data Relevance Project, a partnership among the Texas Association of REALTOR® and local REALTOR® associations throughout the state. Analysis is provided through a research agreement with the Real Estate Center at Texas A&M University.