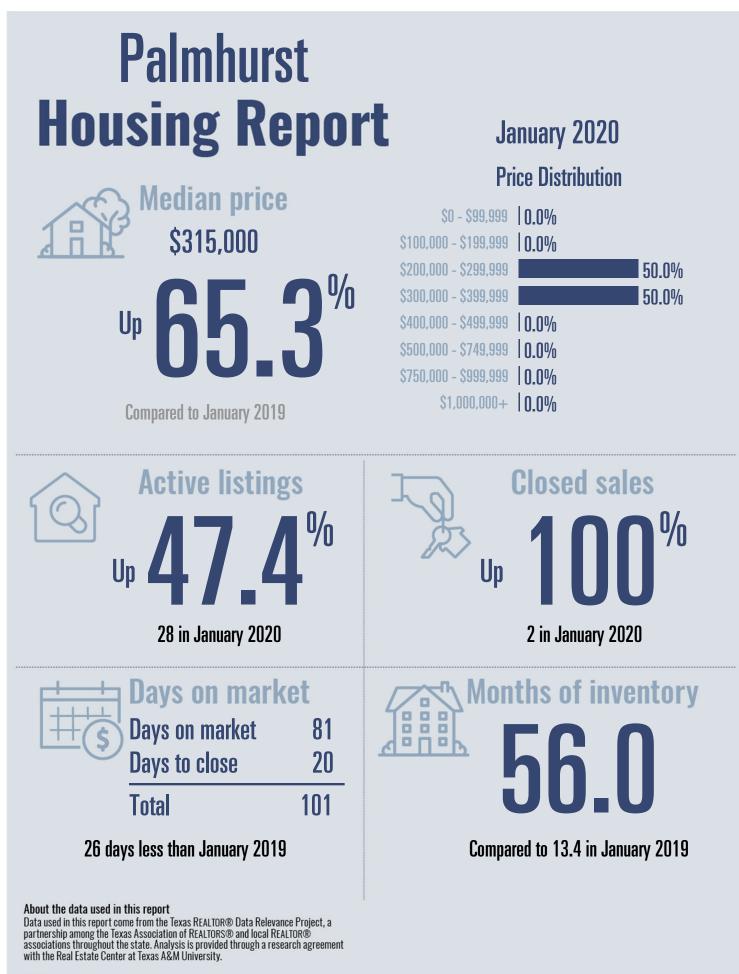

## La Joya Housing Report

### January 2020

#### **Price Distribution**

Data used in this report come from the Texas REALTOR® Data Relevance Project, a partnership among the Texas Association of REALTOR® and local REALTOR® associations throughout the state. Analysis is provided through a research agreement with the Real Estate Center at Texas A&M University.