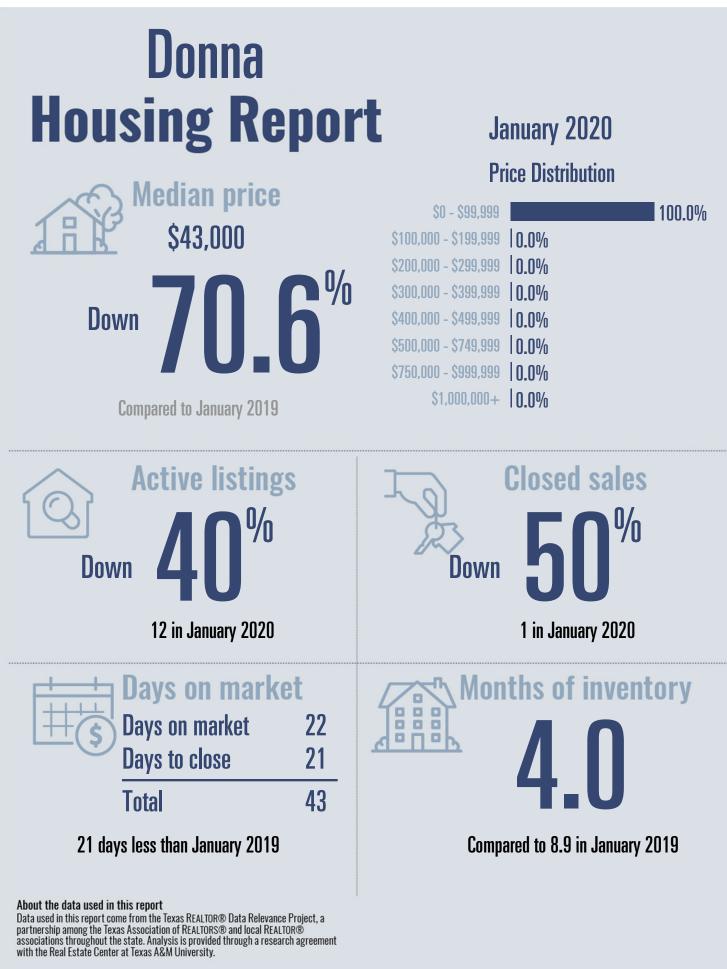

### **GREATER MCALLEN** ASSOCIATION OF REALTORS®

# January 2020 Housing Stats

TEXAS REALTORS

ĀŇ

TEXAS REALTORS AM REAL ESTATE CENTER

TEXAS REALTORS

ĀŇ