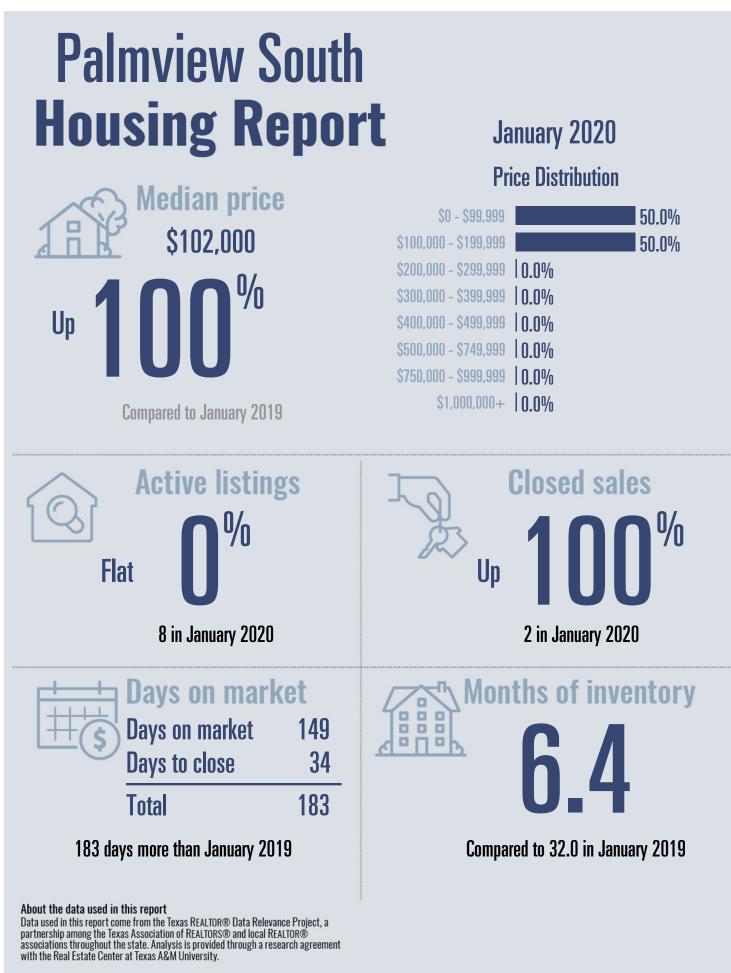

## La Joya Housing Report

### January 2020

#### **Price Distribution**

Data used in this report come from the Texas REALTOR® Data Relevance Project, a partnership among the Texas Association of REALTOR® and local REALTOR® associations throughout the state. Analysis is provided through a research agreement with the Real Estate Center at Texas A&M University.