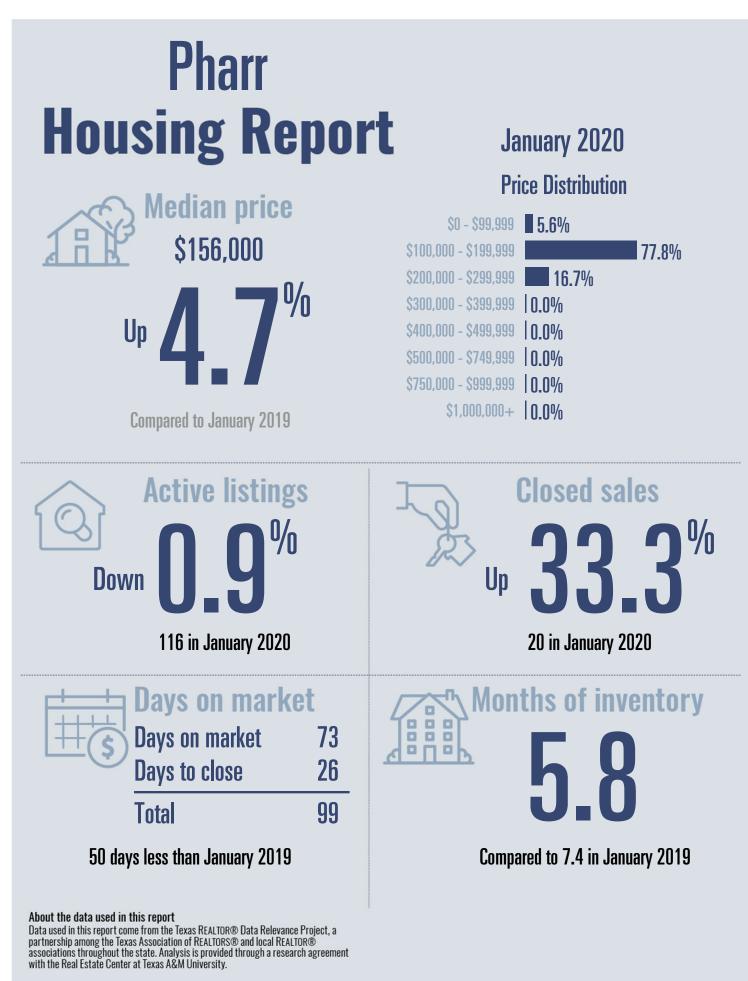

## La Joya Housing Report

### January 2020

#### **Price Distribution**

Data used in this report come from the Texas REALTOR® Data Relevance Project, a partnership among the Texas Association of REALTOR® and local REALTOR® associations throughout the state. Analysis is provided through a research agreement with the Real Estate Center at Texas A&M University.