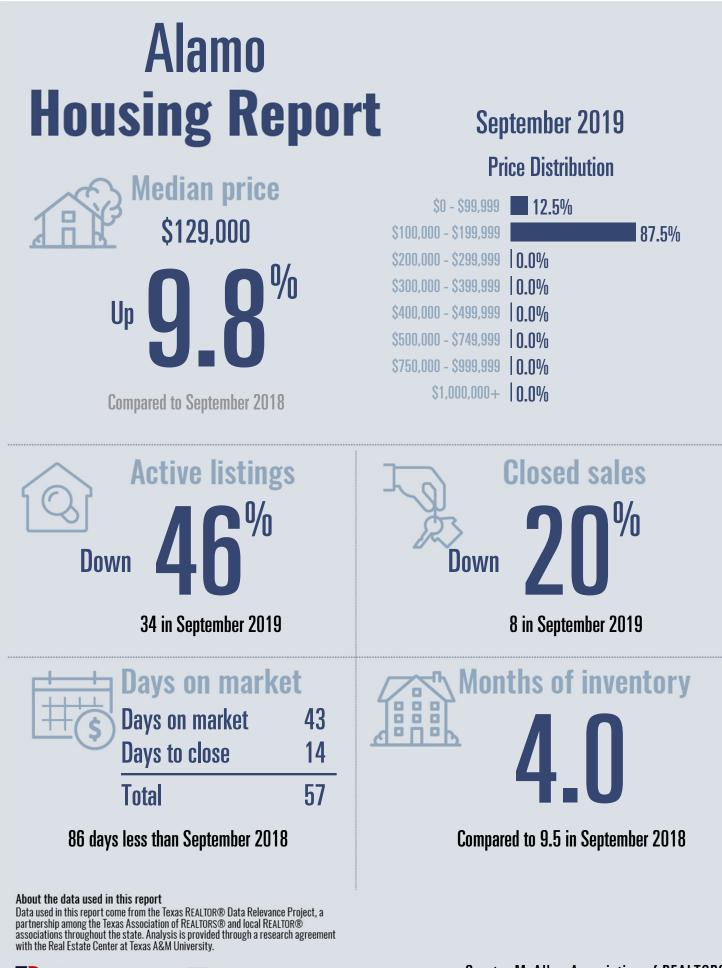

#### Palmhurst **Housing Report** September 2019 **Price Distribution** Median price \$0 - \$99,999 **0.0%** \$100,000 - \$199,999 **0.0%** \$200,000 - \$299,999 **0\_0% ‰** \$300,000 - \$399,999 0.0% Down \$400,000 - \$499,999 **0.0%** \$500,000 - \$749,999 **0\_0%** \$750,000 - \$999,999 **0.0%** \$1,000,000+ 0.0% **Compared to September 2018 Closed sales Active listings** Up Down 31 in September 2019 0 in September 2019 Months of inventory Days on market 000 Days on market 0 000 Days to close 0 Π Total 148 days less than September 2018 Compared to 14.4 in September 2018 About the data used in this report Data used in this report come from the Texas REALTOR® Data Relevance Project, a partnership among the Texas Association of REALTORS® and local REALTOR® associations throughout the state. Analysis is provided through a research agreement with the Real Estate Center at Texas A&M University.