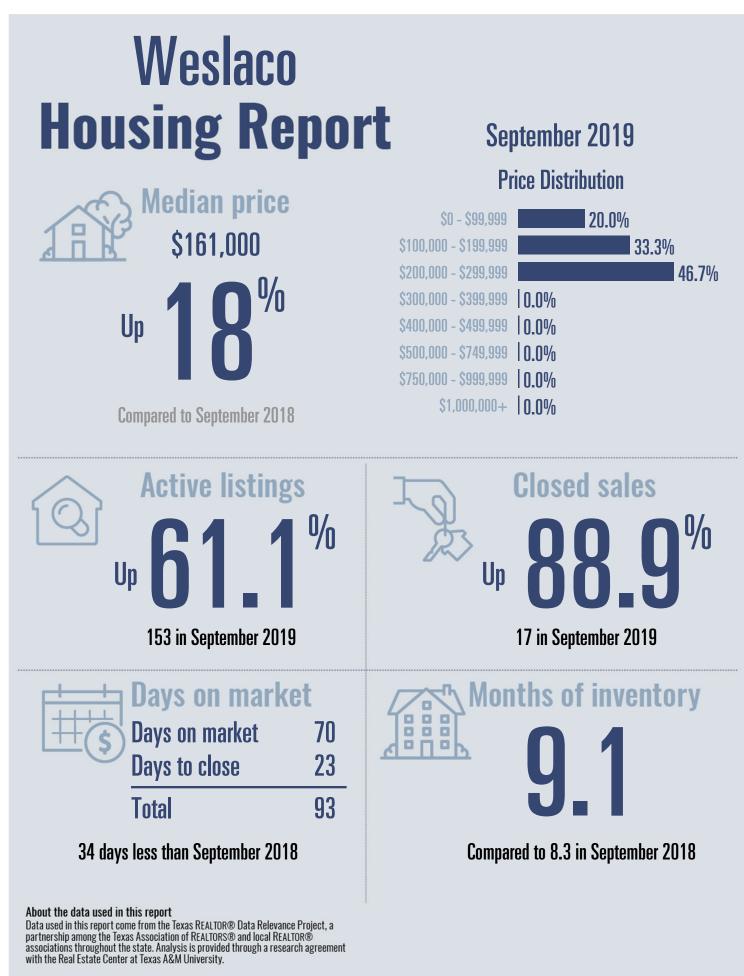

/b><br><b>B</b><br><b>B</b><br><b>B</b><br><b>B</b><br><b>B</b><br><b>B</b><br><b>B</b><br><b>B</b>    |
| About the data used in this report<br>Data used in this report come from the Texas REALTOR® Data Relevance Project, a<br>partnership among the Texas Association of REALTORS® and local REALTOR®<br>associations throughout the state. Analysis is provided through a research agreement<br>with the Real Estate Center at Texas A&M University. |                                                                                                                                                |

**REAL ESTATE CENTER** 

Greater McAllen Association of REALTORS®

September 2019



TEXAS REALTORS



ĀŇ

TEXAS REALTORS



REAL ESTATE CENTER Greater M

TEXAS REALTORS



TEXAS REALTORS

Greater McAllen A



TEXAS REALTORS