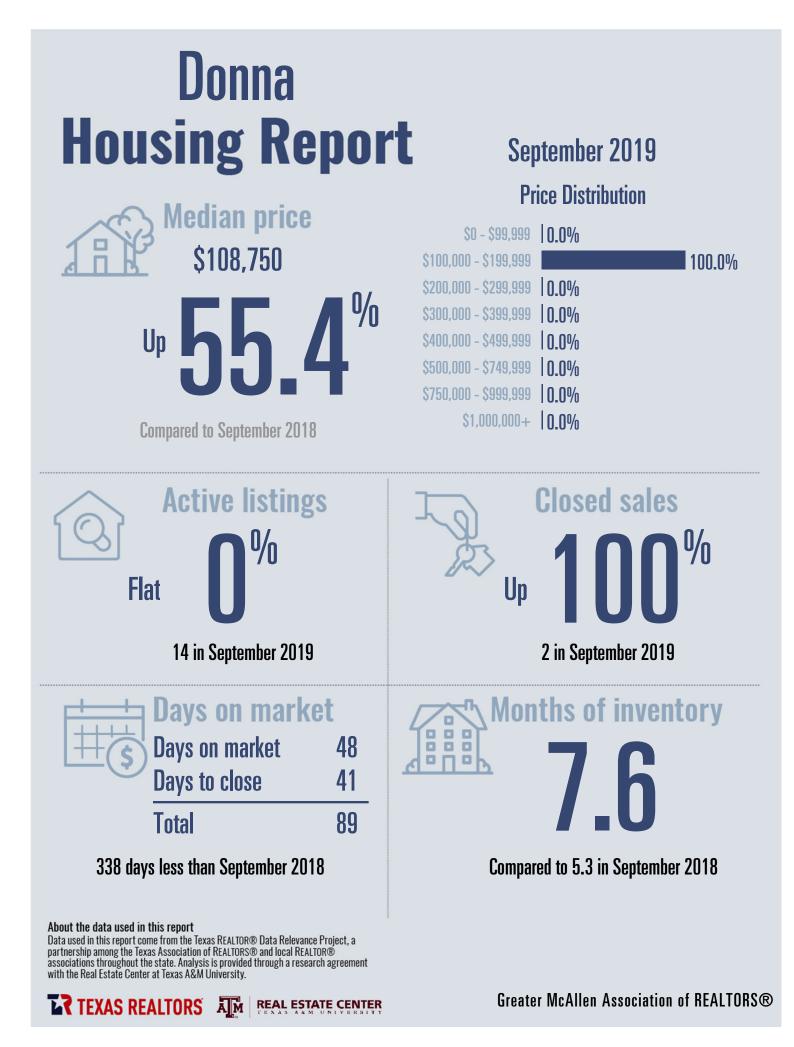

# Palmview South Housing Report

TEXAS REALTORS

| Median price                                                                                                                                                                                                                                                                                                                                     | Price Distribution   \$0 - \$99,999 0.0%   \$100,000 - \$199,999 0.0%   \$200,000 - \$299,999 0.0%                                             |
|--------------------------------------------------------------------------------------------------------------------------------------------------------------------------------------------------------------------------------------------------------------------------------------------------------------------------------------------------|------------------------------------------------------------------------------------------------------------------------------------------------|
| Down <b>1000</b> %<br>Compared to September 2018                                                                                                                                                                                                                                                                                                 | \$300,000 - \$399,999  0.0%<br>\$400,000 - \$499,999  0.0%<br>\$500,000 - \$749,999  0.0%<br>\$750,000 - \$999,999  0.0%<br>\$1,000,000+  0.0% |
| Active listings<br>Up 600%<br>8 in September 2019                                                                                                                                                                                                                                                                                                | Closed sales<br>Down 1000%<br>Din September 2019                                                                                               |
| Days on marketDays on marketDays on market0Days to close0Total0324 days less than September 2018                                                                                                                                                                                                                                                 | Months of inventory<br><b>B</b><br><b>B</b><br><b>B</b><br><b>B</b><br><b>B</b><br><b>B</b><br><b>B</b><br><b>B</b><br><b>B</b><br><b>B</b>    |
| About the data used in this report<br>Data used in this report come from the Texas REALTOR® Data Relevance Project, a<br>partnership among the Texas Association of REALTORS® and local REALTOR®<br>associations throughout the state. Analysis is provided through a research agreement<br>with the Real Estate Center at Texas A&M University. |                                                                                                                                                |