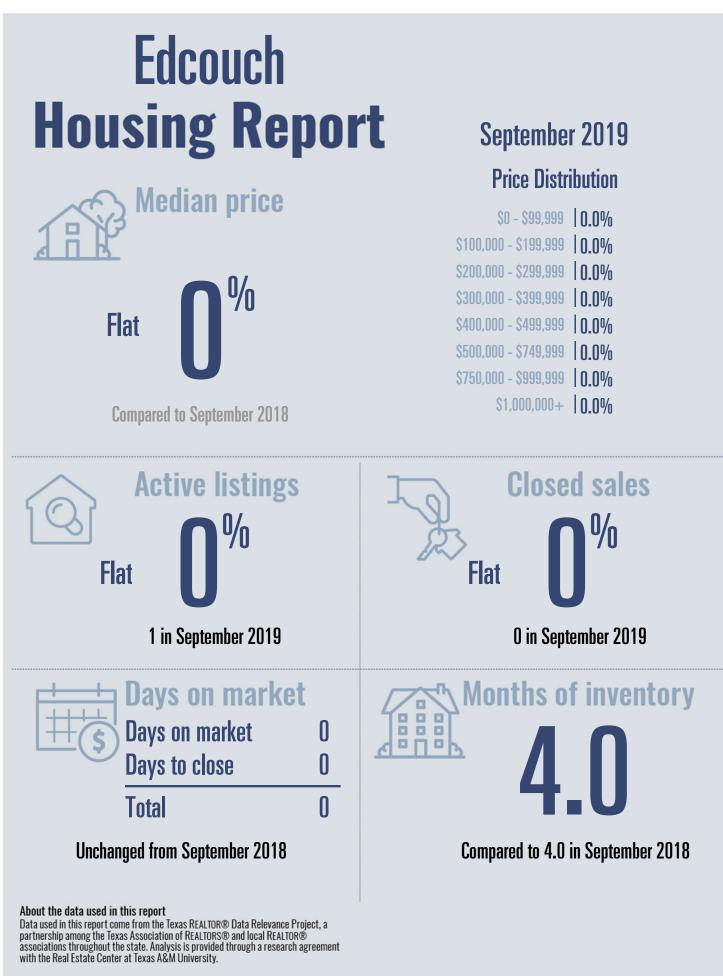

## September 2019

### **Price Distribution**

| \$0 - \$99,999        | 0.0% |
|-----------------------|------|
| \$100,000 - \$199,999 | 0.0% |
| \$200,000 - \$299,999 | 0.0% |
| 300,000 - \$399,999   | 0.0% |
| \$400,000 - \$499,999 | 0.0% |
| \$500,000 - \$749,999 | 0.0% |
| \$750,000 - \$999,999 | 0.0% |
| \$1,000,000+          | 0.0% |
|                       |      |