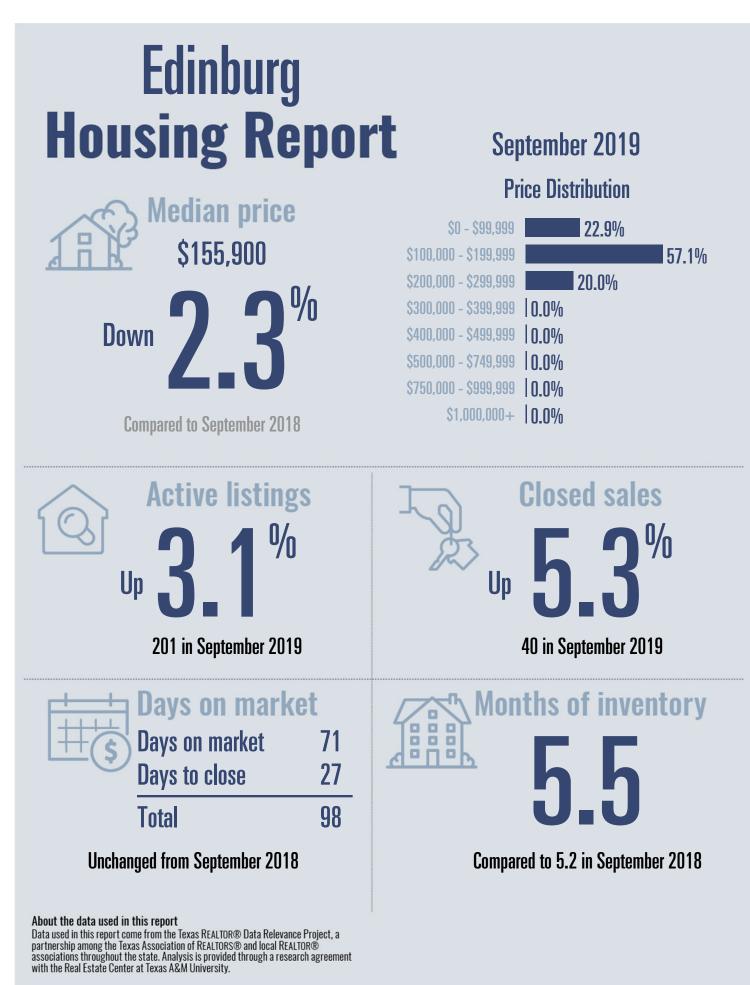

ĀŇ

TEXAS REALTORS



ĀŇ

TEXAS REALTORS









TEXAS REALTORS AM REAL ESTATE CENTER



# Hidalgo Housing Report

TEXAS REALTORS

## September 2019

### **Price Distribution**



REAL ESTATE CENTER

ĀŇ



TEXAS REALTORS AM REAL ESTATE CENTER





TEXAS REALTORS

ĀŇ



Ā Ň

#### Palmhurst **Housing Report** September 2019 **Price Distribution** Median price \$0 - \$99,999 **0.0%** \$100,000 - \$199,999 **0.0%** \$200,000 - \$299,999 **0\_0% ‰** \$300,000 - \$399,999 0.0% Down \$400,000 - \$499,999 **0.0%** \$500,000 - \$749,999 **0\_0%** \$750,000 - \$999,999 **0.0%** \$1,000,000+ 0.0% **Compared to September 2018 Closed sales Active listings** Up Down 31 in September 2019 0 in September 2019 Months of inventory Days on market 000 Days on market 0 000 Days to close 0 Π Total 148 days less than September 2018 Compared to 14.4 in Septemb