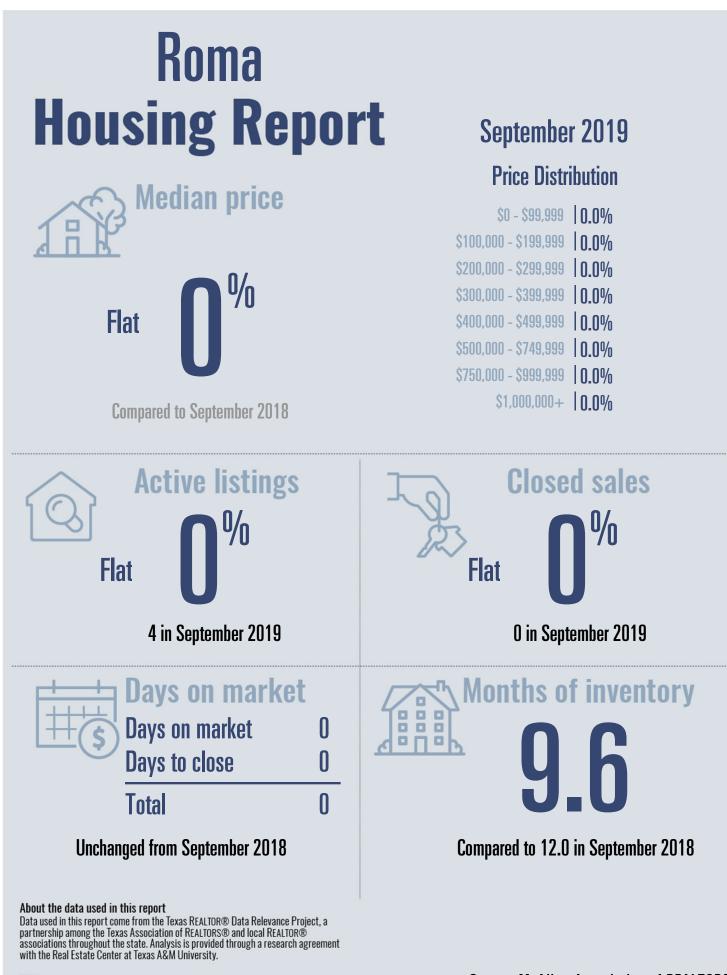

| Months of inventory<br><b>B</b><br><b>B</b><br><b>B</b><br><b>B</b><br><b>B</b><br><b>B</b><br><b>B</b><br><b>B</b><br><b>B</b><br><b>B</b>    |
| About the data used in this report<br>Data used in this report come from the Texas REALTOR® Data Relevance Project, a<br>partnership among the Texas Association of REALTORS® and local REALTOR®<br>associations throughout the state. Analysis is provided through a research agreement<br>with the Real Estate Center at Texas A&M University. |                                                                                                                                                |

**REAL ESTATE CENTER** 

Greater McAllen Association of REALTORS®

September 2019



TEXAS REALTORS



ĀŇ

TEXAS REALTORS



REAL ESTATE CENTER Greater M

TEXAS REALTORS



TEXAS REALTORS

Greater McAllen A



TEXAS REALTORS