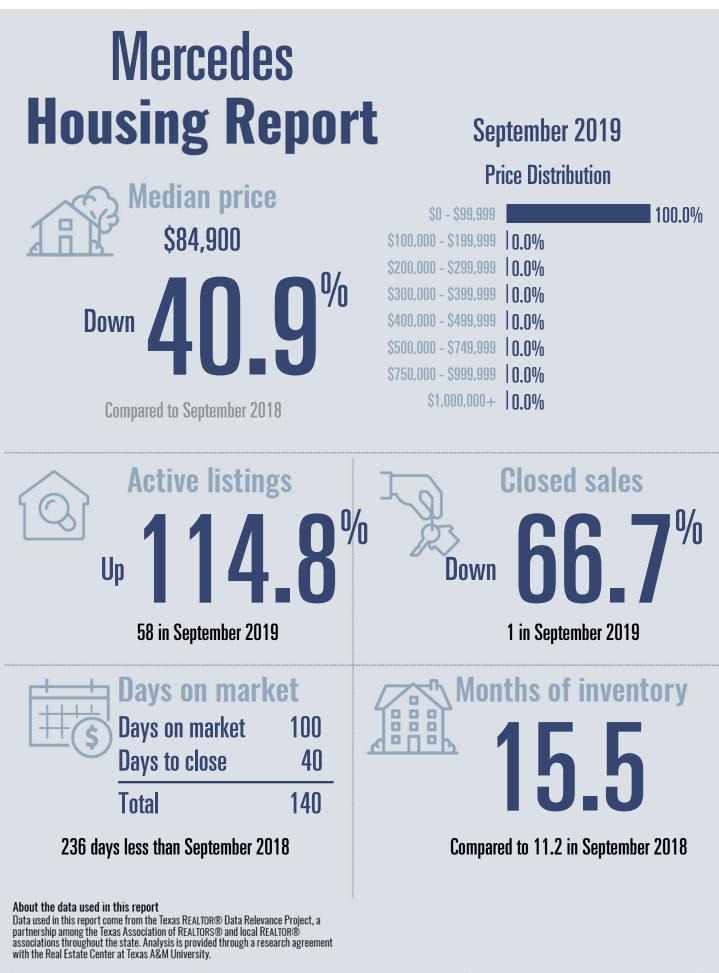

ĀŇ

TEXAS REALTORS



ĀŇ

TEXAS REALTORS









TEXAS REALTORS AM REAL ESTATE CENTER



# Hidalgo Housing Report

TEXAS REALTORS

## September 2019

### **Price Distribution**



REAL ESTATE CENTER

ĀŇ



TEXAS REALTORS AM REAL ESTATE CENTER





TEXAS REALTORS

ĀŇ



Ā Ň

#### Palmhurst **Housing Report** September 2019 **Price Distribution** Median price \$0 - \$99,999 **0.0%** \$100,000 - \$199,999 **0.0%** \$200,000 - \$299,999 **0\_0% ‰** \$300,000 - \$399,999 0.0% Down \$400,000 - \$499,999 **0.0%** \$500,000 - \$749,999 **0\_0%** \$750,000 - \$999,999 **0.0%** \$1,000,000+ 0.0% **Compared to September 2018 Closed sales Active listings** Up Down 31 in September 2019 0 in September 2019 Months of inventory Days on market 000 Days on market 0 000 Days to close 0 Π Total 148 days less than September 2018 Compared to 14.4 in September 2018 About the data used in this report Data used in this report come from the Texas REALTOR® Data Relevance Project, a partnership among the Texas Association of REALTORS® and local REALTOR® asso