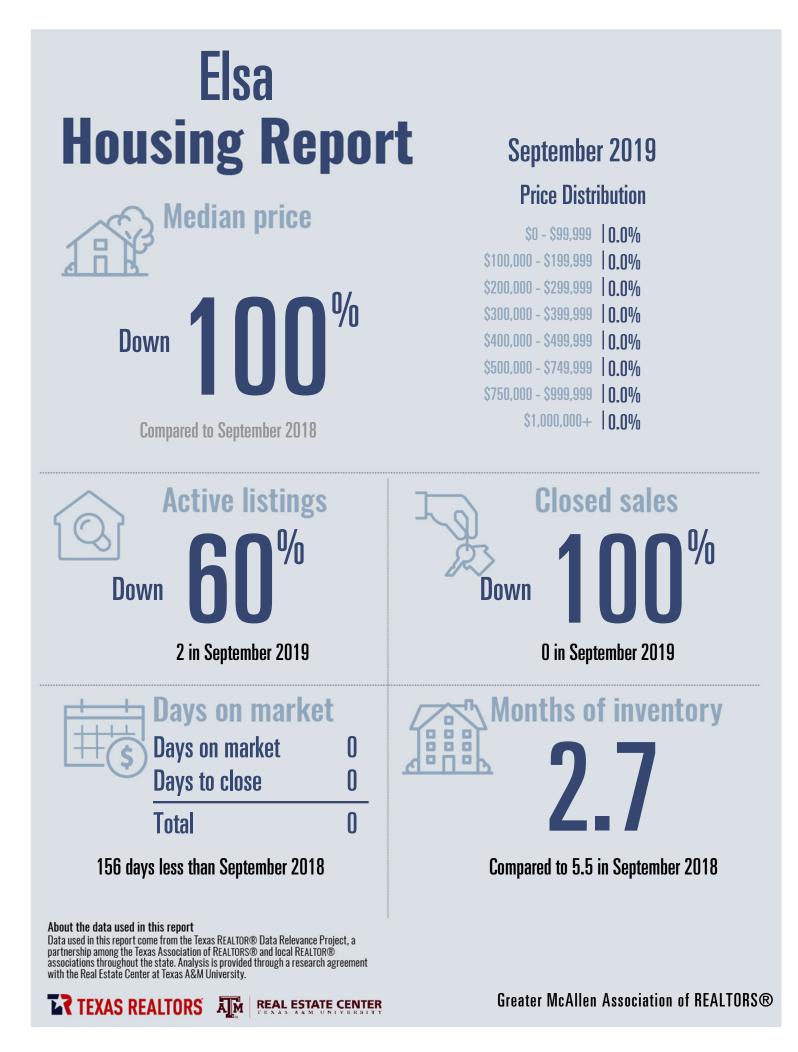

ĀŇ

TEXAS REALTORS



ĀŇ

TEXAS REALTORS









TEXAS REALTORS AM REAL ESTATE CENTER



# Hidalgo Housing Report

TEXAS REALTORS

## September 2019

### **Price Distribution**



REAL ESTATE CENTER

ĀŇ



TEXAS REALTORS AM REAL ESTATE CENTER





TEXAS REALTORS

ĀŇ



Ā Ň

#### Palmhurst **Housing Report** September 2019 **Price Distribution** Median price \$0 - \$99,999 **0.0%** \$100,000 - \$199,999 **0.0%** \$200,000 - \$299,999 **0\_0% ‰** \$300,000 - \$399,999 0.0% Down \$400,000 - \$499,999 **0.0%** \$500,000 - \$749,999 **0\_0%** \$750,000 - \$999,999 **0.0%** \$1,000,000+ 0.0% **Compared to September 2018 Closed sales Active listings** Up Down 31 in September 2019 0 in September 2019 Months of inventory Days on market 000 Days on market 0 000 Days to close 0 Π Total 148 days less than September 2018 Compared to 14.4 in September 2018 About the data used in this repo