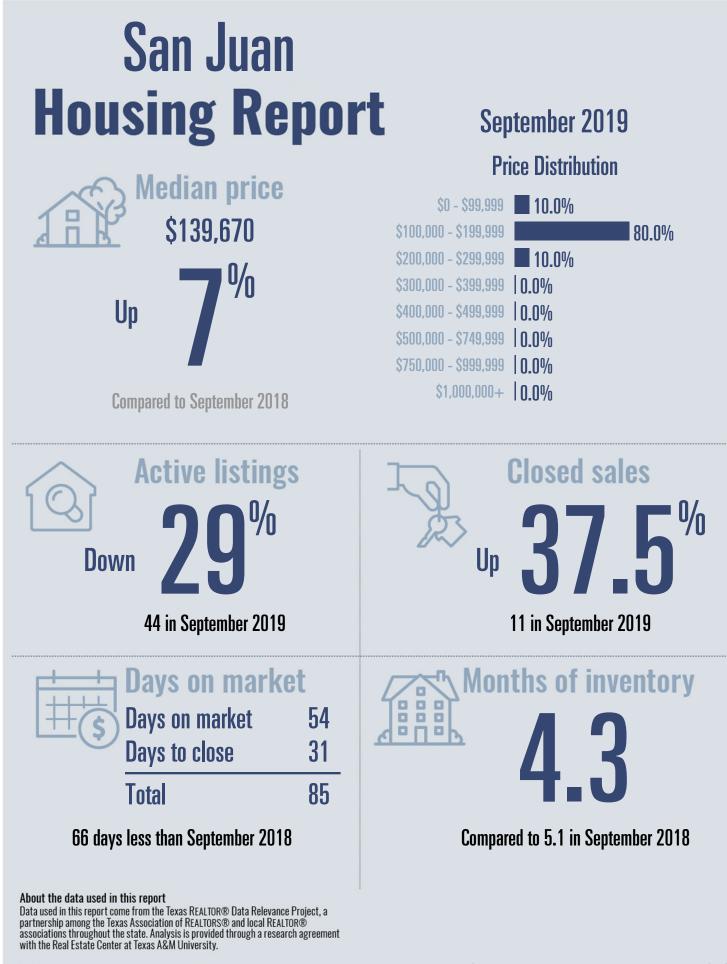

ths of inventory<br><b>B</b><br><b>B</b><br><b>B</b><br><b>B</b><br><b>B</b><br><b>B</b><br><b>B</b><br><b>B</b><br><b>B</b><br><b>B</b>    |
| About the data used in this report<br>Data used in this report come from the Texas REALTOR® Data Relevance Project, a<br>partnership among the Texas Association of REALTORS® and local REALTOR®<br>associations throughout the state. Analysis is provided through a research agreement<br>with the Real Estate Center at Texas A&M University. |                                                                                                                                                |

**REAL ESTATE CENTER** 

Greater McAllen Association of REALTORS®

September 2019



TEXAS REALTORS



ĀŇ

TEXAS REALTORS



REAL ESTATE CENTER Greater M

TEXAS REALTORS



TEXAS REALTORS

Greater McAllen A



TEXAS REALTORS