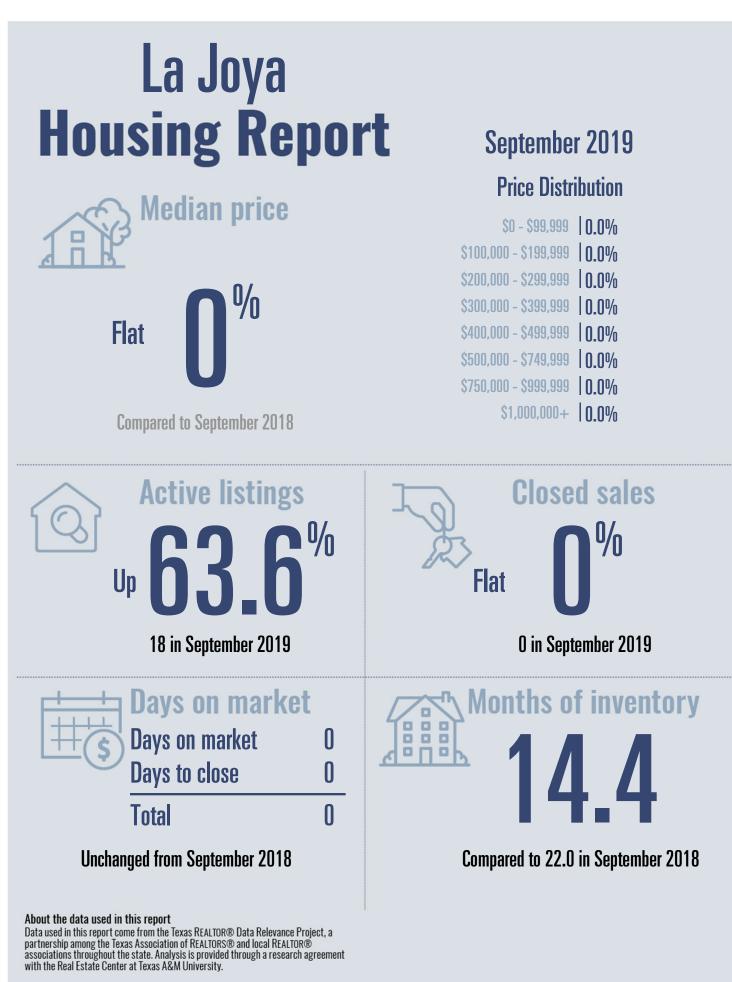

ĀŇ

TEXAS REALTORS



ĀŇ

TEXAS REALTORS









TEXAS REALTORS AM REAL ESTATE CENTER



# Hidalgo Housing Report

TEXAS REALTORS

## September 2019

### **Price Distribution**



REAL ESTATE CENTER

ĀŇ



TEXAS REALTORS AM REAL ESTATE CENTER





TEXAS REALTORS

ĀŇ



Ā Ň

#### Palmhurst **Housing Report** September 2019 **Price Distribution** Median price \$0 - \$99,999 **0.0%** \$100,000 - \$199,999 **0.0%** \$200,000 - \$299,999 **0\_0% ‰** \$300,000 - \$399,999 0.0% Down \$400,000 - \$499,999 **0.0%** \$500,000 - \$749,999 **0\_0%** \$750,000 - \$999,999 **0.0%** \$1,000,000+ 0.0% **Compared to September 2018 Closed sales Active listings** Up Down 31 in September 2019 0 in September 2019 Months of inventory Days on market 000 Days on market 0 000 Days to close 0 Π Total 148 days less than September 2018 Compared to 14.4 in September 2018 About the data used in this report Data used in this report come from the Texas REALTOR® Data Relevance Project, a partnership among the Texas Associ