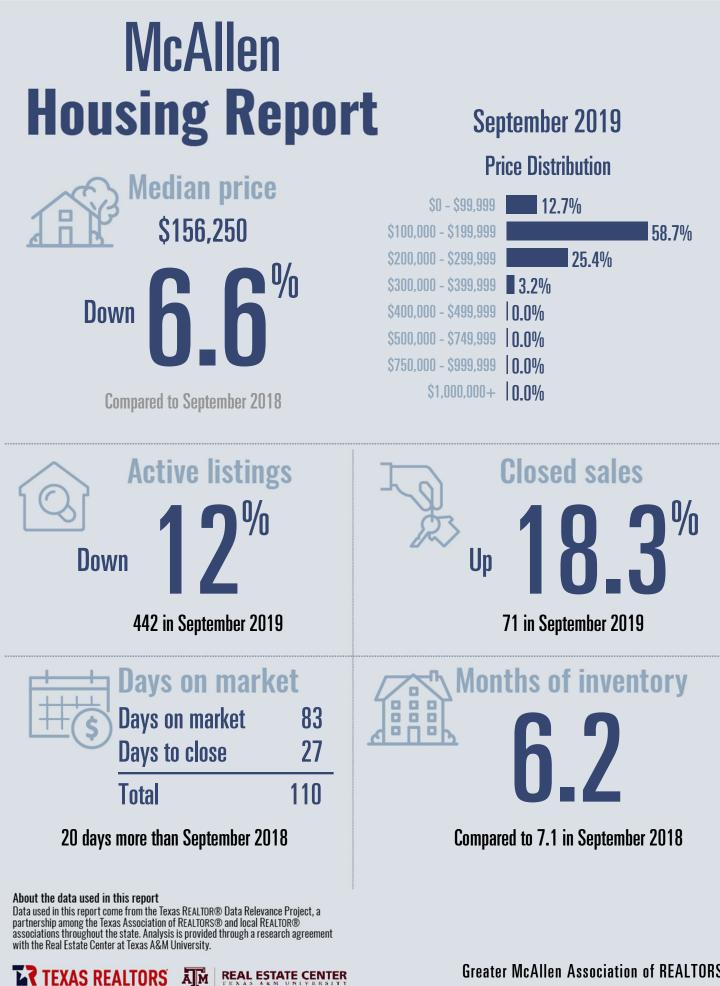

ĀŇ

TEXAS REALTORS



ĀŇ

TEXAS REALTORS









TEXAS REALTORS AM REAL ESTATE CENTER



# Hidalgo Housing Report

TEXAS REALTORS

## September 2019

### **Price Distribution**



REAL ESTATE CENTER

ĀŇ



TEXAS REALTORS AM REAL ESTATE CENTER





TEXAS REALTORS

ĀŇ



Ā Ň

#### Palmhurst **Housing Report** September 2019 **Price Distribution** Median price \$0 - \$99,999 **0.0%** \$100,000 - \$199,999 **0.0%** \$200,000 - \$299,999 **0\_0% ‰** \$300,000 - \$399,999 0.0% Down \$400,000 - \$499,999 **0.0%** \$500,000 - \$749,999 **0\_0%** \$750,000 - \$999,999 **0.0%** \$1,000,000+ 0.0% **Compared to September 2018 Closed sales Active listings** Up Down 31 in September 2019 0 in September 2019 Months of inventory Days on market 000 Days on market 0 000 Days to close 0 Π Total 148 days less than September 2018 Compared to 14.4 in September 2018 About the data used in this report Data used in this report come from the Texas REALTOR® Data Relevance Project, a partnership among the Texas Association of REALTORS® and local REALTOR® as