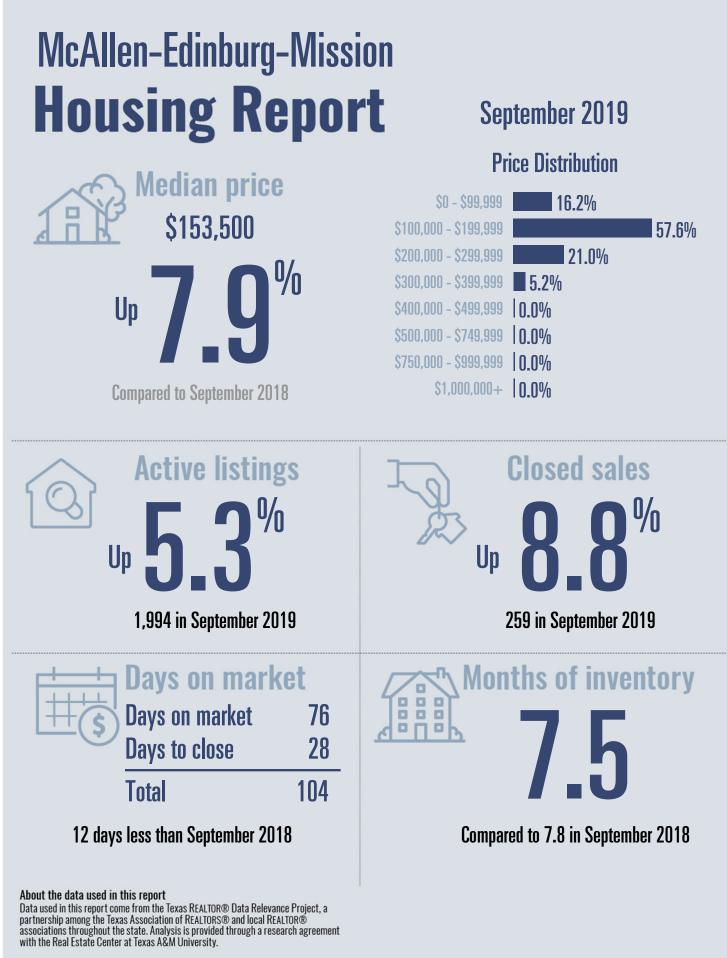

ĀŇ

TEXAS REALTORS



ĀŇ

TEXAS REALTORS









TEXAS REALTORS AM REAL ESTATE CENTER



# Hidalgo Housing Report

TEXAS REALTORS

## September 2019

### **Price Distribution**



REAL ESTATE CENTER

ĀŇ



TEXAS REALTORS AM REAL ESTATE CENTER





TEXAS REALTORS

ĀŇ



Ā Ň

#### Palmhurst **Housing Report** September 2019 **Price Distribution** Median price \$0 - \$99,999 **0.0%** \$100,000 - \$199,999 **0.0%** \$200,000 - \$299,999 **0\_0% ‰** \$300,000 - \$399,999 0.0% Down \$400,000 - \$499,999 **0.0%** \$500,000 - \$749,999 **0\_0%** \$750,000 - \$999,999 **0.0%** \$1,000,000+ 0.0% **Compared to September 2018 Closed sales Active listings** Up Down 31 in September 2019 0 in September 2019 Months of inventory Days on market 000 Days on market 0 000 Days to close 0 Π Total 148 days le