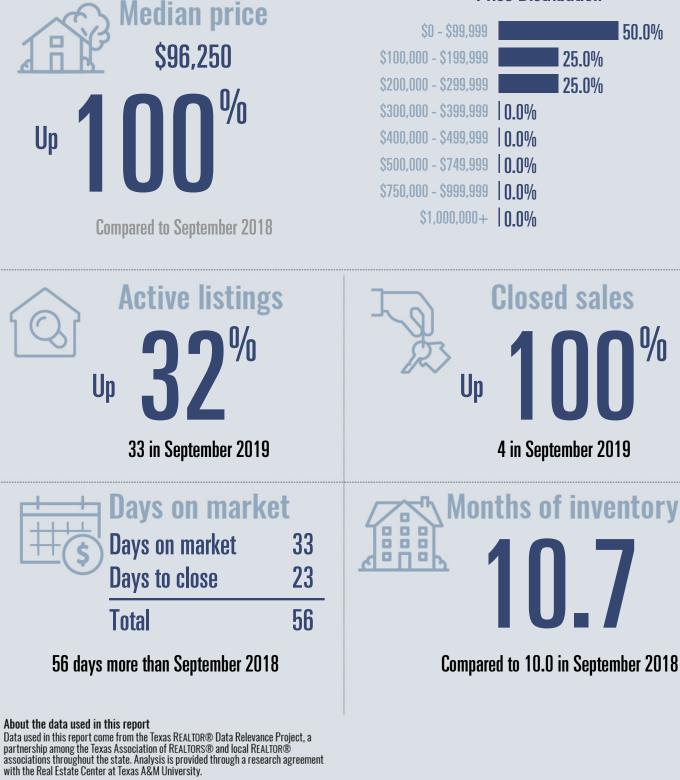

ĀŇ

TEXAS REALTORS



ĀŇ

TEXAS REALTORS









TEXAS REALTORS AM REAL ESTATE CENTER



# Hidalgo Housing Report

TEXAS REALTORS

## September 2019

### **Price Distribution**



REAL ESTATE CENTER

ĀŇ



TEXAS REALTORS AM REAL ESTATE CENTER





TEXAS REALTORS

ĀŇ



Ā Ň

#### Palmhurst **Housing Report** September 2019 **Price Distribution** Median price \$0 - \$99,999 **0.0%** \$100,000 - \$199,999 **0.0%** \$200,000 - \$299,999 **0\_0% ‰** \$300,000 - \$399,999 0.0% Down \$400,000 - \$499,999 **0.0%** \$500,000 - \$749,999 **0\_0%** \$750,000 - \$999,999 **0.0%** \$1,000,000+ 0.0% **Compared to September 2018 Closed sales Active listings** Up Down 31 in September 2019 0 in September 2019 Months of inventory Days on market 000 Days on market 0 000 Days to close 0 Π Total 148 days less than September 2018 Compared to 14.4 in September 2018 About the data used in this report Data used in this report come from the Texas REALTOR® Data Relevance Project, a partners