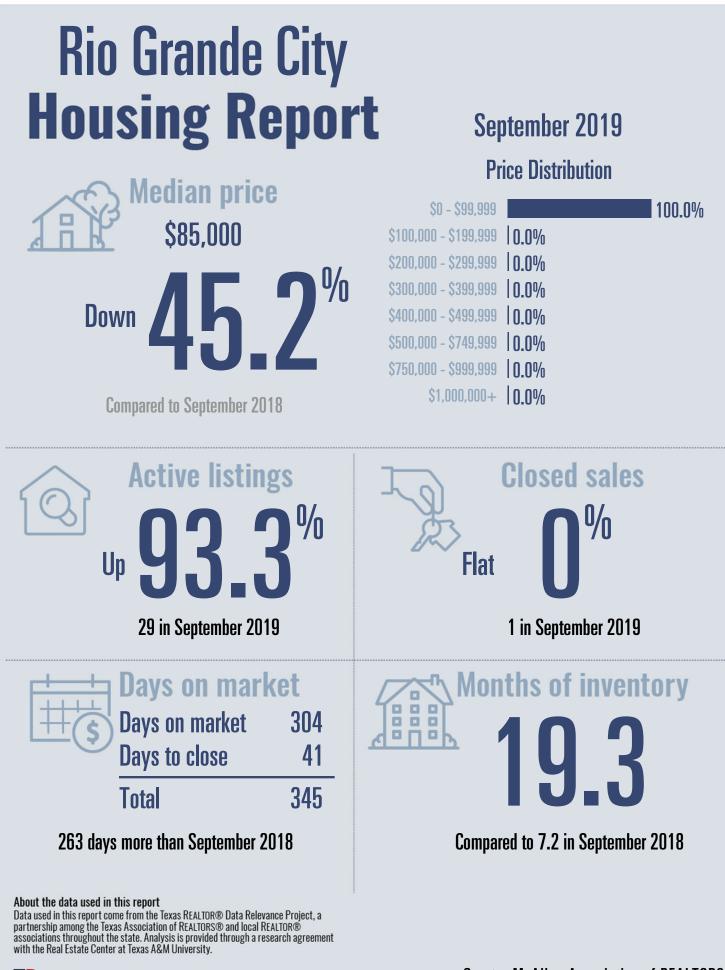

| Months of inventory<br><b>B</b><br><b>B</b><br><b>B</b><br><b>B</b><br><b>B</b><br><b>B</b><br><b>B</b><br><b>B</b><br><b>B</b><br><b>B</b>    |
| About the data used in this report<br>Data used in this report come from the Texas REALTOR® Data Relevance Project, a<br>partnership among the Texas Association of REALTORS® and local REALTOR®<br>associations throughout the state. Analysis is provided through a research agreement<br>with the Real Estate Center at Texas A&M University. |                                                                                                                                                |

**REAL ESTATE CENTER** 

Greater McAllen Association of REALTORS®

September 2019



TEXAS REALTORS



ĀŇ

TEXAS REALTORS



REAL ESTATE CENTER Greater M

TEXAS REALTORS



TEXAS REALTORS

Greater McAllen A



TEXAS REALTORS