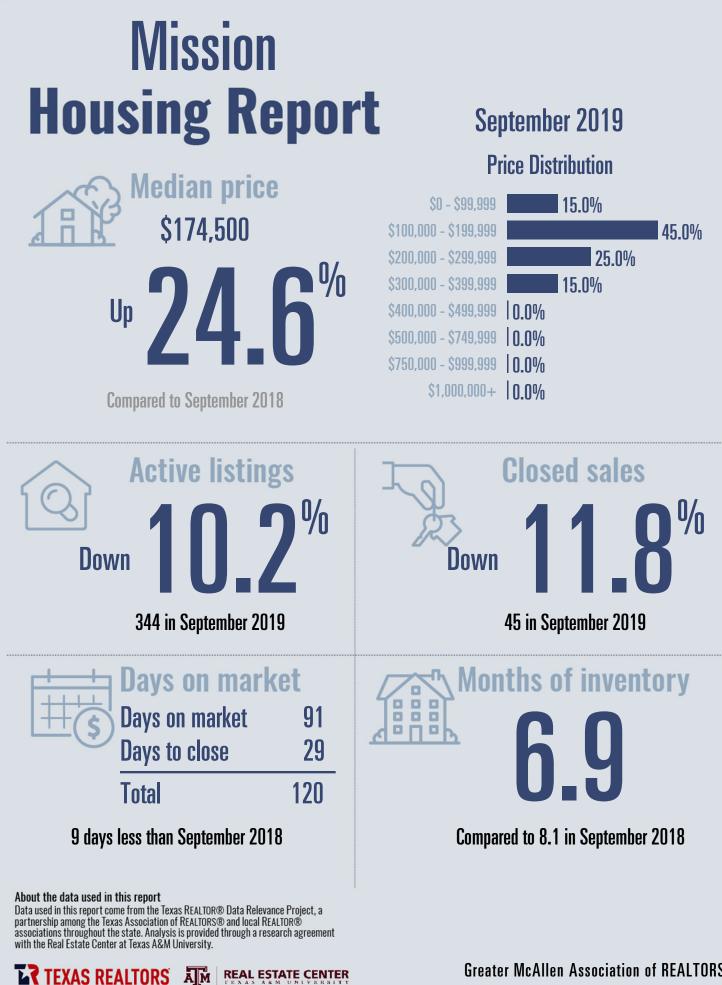

ĀŇ

TEXAS REALTORS



ĀŇ

TEXAS REALTORS









TEXAS REALTORS AM REAL ESTATE CENTER



# Hidalgo Housing Report

TEXAS REALTORS

## September 2019

### **Price Distribution**



REAL ESTATE CENTER

ĀŇ



TEXAS REALTORS AM REAL ESTATE CENTER





TEXAS REALTORS

ĀŇ



Ā Ň

#### Palmhurst **Housing Report** September 2019 **Price Distribution** Median price \$0 - \$99,999 **0.0%** \$100,000 - \$199,999 **0.0%** \$200,000 - \$299,999 **0\_0% ‰** \$300,000 - \$399,999 0.0% Down \$400,000 - \$499,999 **0.0%** \$500,000 - \$749,999 **0\_0%** \$750,000 - \$999,999 **0.0%** \$1,000,000+ 0.0% **Compared to September 2018 Closed sales Active listings** Up Down 31 in September 2019 0 in September 2019 Months of inventory Days on market 000 Days on market 0 000 Days to close 0 Π Total 148 days less than September 2018 Compared to 14.4 in September 2018 About the data used in this report Data used in this report come from the Texas REALTOR® Data Relevance Project, a partnership among the Texas Association of REALTORS® and local REALTOR® associations throughout th