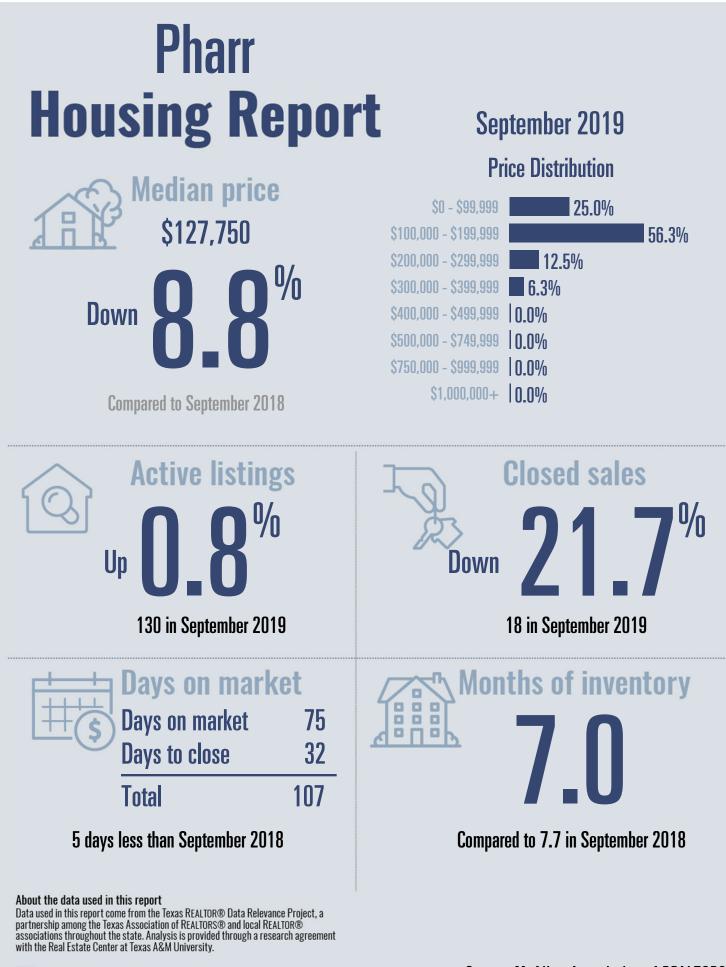

| Months of inventory<br><b>B</b><br><b>B</b><br><b>B</b><br><b>B</b><br><b>B</b><br><b>B</b><br><b>B</b><br><b>B</b><br><b>B</b><br><b>B</b>    |
| About the data used in this report<br>Data used in this report come from the Texas REALTOR® Data Relevance Project, a<br>partnership among the Texas Association of REALTORS® and local REALTOR®<br>associations throughout the state. Analysis is provided through a research agreement<br>with the Real Estate Center at Texas A&M University. |                                                                                                                                                |

**REAL ESTATE CENTER** 

Greater McAllen Association of REALTORS®

September 2019



TEXAS REALTORS



ĀŇ

TEXAS REALTORS



REAL ESTATE CENTER Greater M

TEXAS REALTORS



TEXAS REALTORS

Greater McAllen A



TEXAS REALTORS